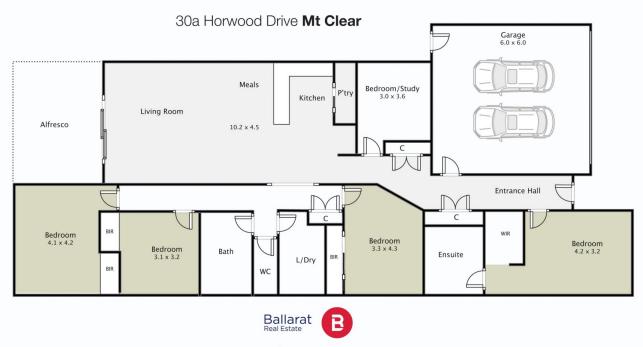

## 30a Horwood Drive Mount Clear VIC

Discover the perfect blend of modern luxury and convenience at 30a Horwood Drive, Mount Clear. This brand-new gem offers a spacious 4-bedroom, 2-bathroom layout, including a versatile study and a double car garage, ensuring ample room for your family's needs.

Climate control is a breeze with a split system air conditioner in the kitchen/living area and central heating throughout the entire home, ensuring year-round comfort for you and your loved ones. Additionally, ceiling fans in all bedrooms contribute to a pleasant ambiance while maintaining energy efficiency.

The outdoor space on the generous 544m2 block offers endless possibilities for family fun, gardening, or simply enjoying the fresh air. Plus, with schools and supermarkets

4 🗀 2 🔓 2 👄

**Price** : \$ 640,000 **Land Size** : 544 sqm