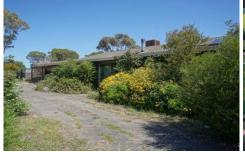

## 3105 Ballarat-Maryborough Road Clunes VIC

Positioned 5 minutes from the Clunes township and 15 minutes from Miners Rest and Creswick, this beautiful 10 acre (approx.) property offers an incredible opportunity for astute buyers. The elegant home features four bedrooms, two bathrooms, two living areas, a large modern open plan kitchen/meals area and two studies. Outside, a large patio area provides flexible space for entertaining and a well equipped 8 x 7 metre workshop is a great asset. Beautiful established orchard areas, a dam and the benefit of being a corner block means this property is a must inspect for anybody desiring a property that can be used in a multitude of ways. The home is serviced by 6.4kw of solar, a wood heater, town water and concrete water tanks with a capacity of 44,000 litres (approx.).