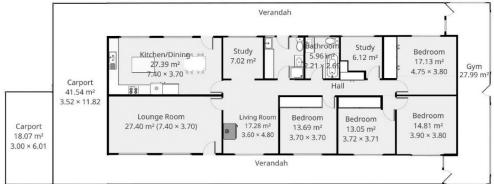

## 3105 Ballarat-Maryborough Road Clunes VIC

Positioned 5 minutes from the Clunes township and 15 minutes from Miners Rest and Creswick, this beautiful 10 acre (approx.) property offers an incredible opportunity for astute buyers. The elegant home features four bedrooms, two bathrooms, two living areas, a large modern open plan kitchen/meals area and two studies. Outside, a large patio area provides flexible space for entertaining and a well equipped 8 x 7 metre workshop is a great asset. Beautiful established orchard areas, a dam and the benefit of being a corner block means this property is a must inspect for anybody desiring a property that can be used in a multitude of ways. The home is serviced by 6.4kw of solar, a wood heater, town water and concrete water tanks with a capacity of 44,000 litres (approx.).

## 3105 Ballarat - Maryborough Road Clunes

Indicitive floorplan - approximate dimensions only