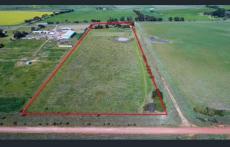

## 3105 Ballarat-Maryborough Road Clunes VIC

Positioned 5 minutes from the Clunes township and 15 minutes from Miners Rest and Creswick, this beautiful 10 acre (approx.) property offers an incredible opportunity for astute buyers. The elegant home features four bedrooms, two bathrooms, two living areas, a large modern open plan kitchen/meals area and two studies. Outside, a large patio area provides flexible space for entertaining and a well equipped 8 x 7 metre workshop is a great asset. Beautiful established orchard areas, a dam and the benefit of being a corner block means this property is a must inspect for anybody desiring a property that can be used in a multitude of ways. The home is serviced by 6.4kw of solar, a wood heater, town water and concrete water tanks with a capacity of 44,000 litres (approx.).