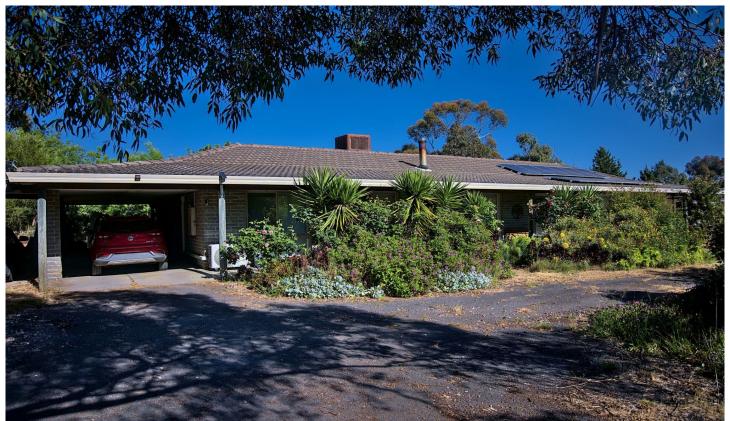

## 3105 Ballarat-Maryborough Road Clunes VIC

Positioned 5 minutes from the Clunes township and 15 minutes from Miners Rest and Creswick, this beautiful 10 acre (approx.) property offers an incredible opportunity for astute buyers. The elegant home features four bedrooms, two bathrooms, two living areas, a large modern open plan kitchen/meals area and two studies. Outside, a large patio area provides flexible space for entertaining and a well equipped 8 x 7 metre workshop is a great asset. Beautiful established orchard areas, a dam and the benefit of being a corner block means this property is a must inspect for anybody desiring a property that can be used in a multitude of ways. The home is serviced by 6.4kw of solar, a wood heater, town water and concrete water tanks with a capacity of 44,000 litres (approx.).