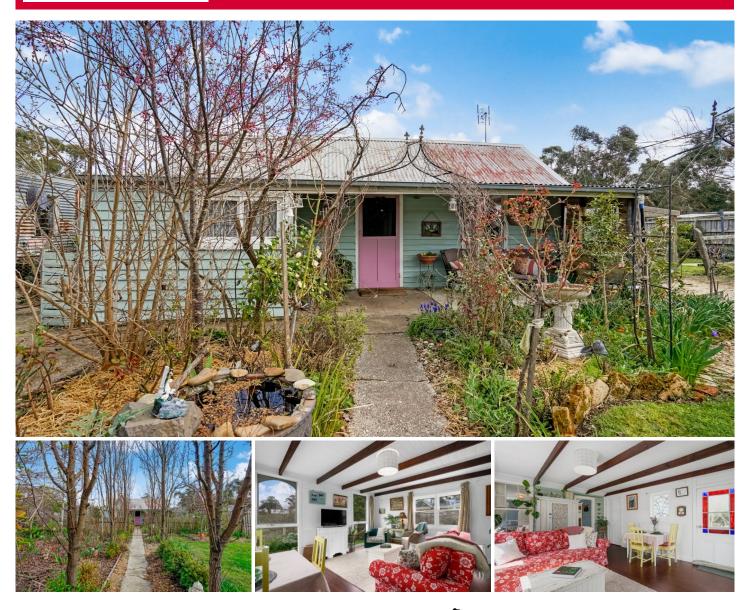

## Welcome to 18 King Street

Nestled in Creswick, this 2-bedroom home sits on a generous 1376m2 block. The north-west facing living room offers captivating valley views, while an additional living space adds versatility. Outside, a spacious garden with mature fruit trees and two garden sheds awaits your green thumb. Located walking distance from the heart of Creswick and just 10 minutes from the Western Highway, it provides quick access to Ballarat.

This charming property combines tranquility and convenience, making it ideal for a peaceful lifestyle. Explore Creswick's historic streets, enjoy local amenities, and cherish the beautiful landscape. Don't miss this opportunity to make this house your home. Contact Mitch