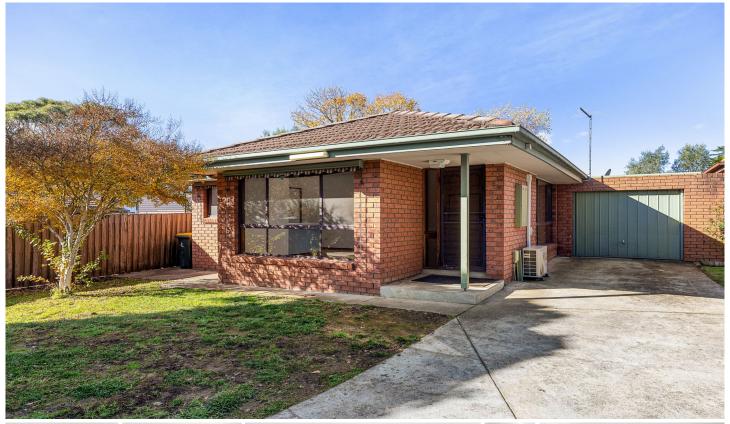

## 2/238 Humffray Street North Brown Hill VIC

Nestled in the tranquil neighborhood of Brown Hill, you'll discover this charming unit, situated on a generous 302m2 (approx) parcel of land. Positioned in close proximity to the newly developed Ryan's IGA, The Ballarat CBD, esteemed primary and secondary schools, picturesque walking trails and effortless access to the Western HWY, this location is nothing short of ideal for your new residence. The interior of this abode encompasses two generously sized bedrooms, each thoughtfully adorned with spacious built-in robes. The heart of the home is the open-plan kitchen, dining, and living area, suffused with an abundance of natural light, creating an inviting and cozy space to unwind. Within the kitchen, you'll find a convenient breakfast bench, a stainless steel sink, a freestanding gas oven/stove, and a generously sized pantry to cater to all your culinary need ...