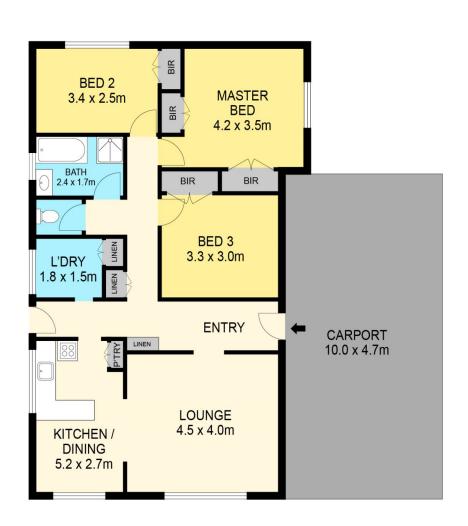

## 412 Learmonth Road Mitchell Park VIC

Nestled within the tranquil embrace of Mitchell Park, a hidden gem awaits. A spacious family haven sprawled across an expansive 588m2 (approx) of land. This residence sits within arm's reach of the bustling heart of Lucas Town Centre and the retail utopia of Stockland Wendouree. Its strategic location also ensures easy access to renowned schools and the convenience of the Western Highway, making this one for top of the list. The moment you approach, you're greeted by a charming brick veneer facade, framed by lush lawns and meticulously manicured gardens. There's no need to worry about parking, this haven boasts ample off-street parking for you and your guests. Upon stepping inside, you're greeted by a welcoming foyer, a spot to kick off the shoes before venturing further into the home. The lounge room beckons comfort, offering a cozy retreat year-round with ...