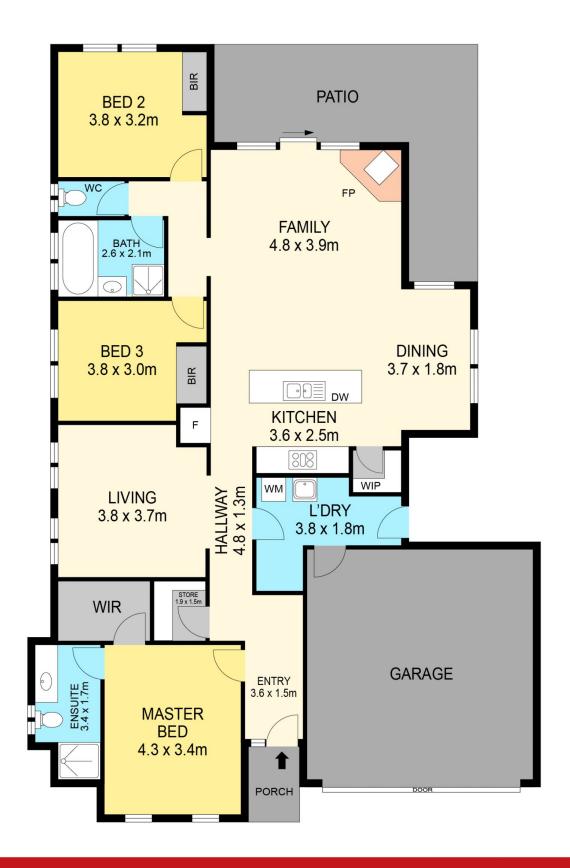

## **6 Darcy Drive Miners Rest VIC**

Nestled within the picturesque enclave of Miners Rest, this splendid family abode graces a sprawling 637m2 allotment. Its prime location offers seamless access to the bustling heart of The Lucas Town Centre and the myriad amenities of Stockland Wendouree. Nearby, excellent educational facilities and the Western Highway make daily commuting a breeze. Upon first impressions, the residence exudes charm, showcasing a tasteful blend of brick veneer and a rendered feature facade, framed by a stately gum tree and verdant lawns that offer convenient side access, over looking the Burrembeet Creek. Inside, the home unfolds to reveal three commodious bedrooms in total. The master suite boasting a walk-in robe and an ensuite complete with a shower, toilet and a spacious vanity with ample bench space. The remaining two bedrooms are equally well-appointed, each boasting b ...