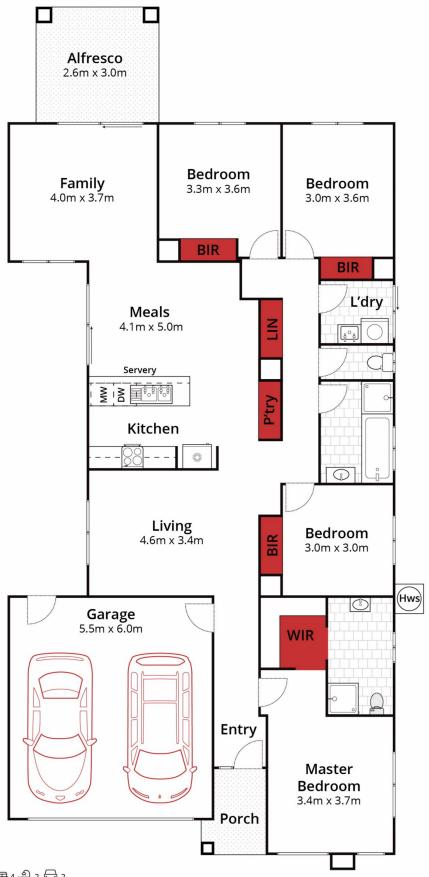

This magnificent family home, located only 7 minutes from the Delacombe Town Centre, 5 Minutes to the Lucas Shopping Centre and close to parklands, public transport and great schooling, is convenient to everything. Comprising four bedrooms, master with WIR & ensuite and the remaining three bedrooms which have all BIR's which are serviced by the main bathroom. Two separate living areas, one being the living room in the middle of the home and the open plan kitchen, meals and family room situated

4 🗀 2 📛 2 👄

Land Size: 573 sqm

**View** : https://www.ballaratrealestate.com.au/lease/ vic/ballarat-western-district/winter-valley/resi

dential/house/7732440

Izzy Read 5331 2233

Approx House Area 181m<sup>2</sup> 4 2 2 2 2 2 2 2 Whilst **bwrm.com.au** has made every attempt to ensure the accuracy of the floor plan contained here, measurements are approximate and no responsibility is taken for any error, omission, or mis-statement. This plan is for illustrative purposes only.