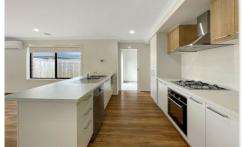

Located just a short stroll to Delacombe Town Centre and close to schools, childcare facilities and public transport, this property is perfectly situated. The master bedroom is located at the rear of property with built in robe and ensuite. The three remaining bedrooms all of good size, all with built in robes. Open plan living/kitchen/dining area with built in pantry, dishwasher and 600mm stove cooktop and electric oven. Main bathroom with shower and bath, separate toilet and laundry with external access to rear yard. Ducted gas