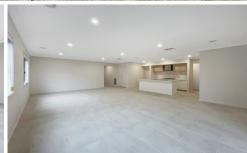

The main bedroom features an ensuite and spacious walk in robe. Open plan kitchen, spacious living and dining area with walk in pantry and fridge space. Stainless steel

4 🕒 2 📛 2 👄

**View :** https://www.ballaratrealestate.com.au/lease/vic/b allarat-western-district/winter-valley/residential/ho use/7726851