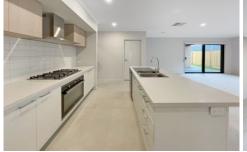

The main bedroom features an ensuite and spacious walk in robe. Open plan kitchen, spacious living and dining area with walk in pantry and fridge space. Stainless steel

4 🕒 2 📛 2 👄

**View :** https://www.ballaratrealestate.com.au/lease/vic/b allarat-western-district/winter-valley/residential/ho use/7726851