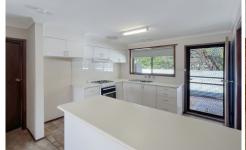

## 2/14 Recreation Road Mount Clear VIC

Upon entering you will be greeted by the open plan living area with split system heating and cooling overlooking the updated kitchen which is complete with gas cooking , plenty of bench space and ample storage. The two bedrooms each have built in robes and are serviced by the main bathroom with toilet and and separate laundry. Other extras include single carport and enclosed rear courtyard. Be sure to inspect today!