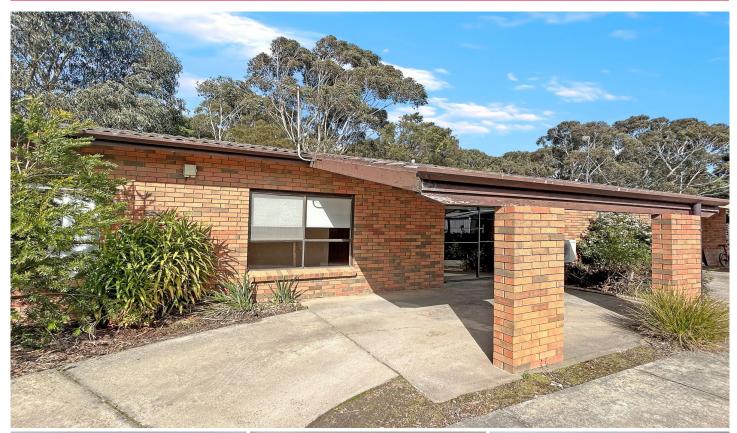

## 2/14 Recreation Road Mount Clear VIC

Upon entering you will be greeted by the open plan living area with split system heating and cooling overlooking the updated kitchen which is complete with gas cooking , plenty of bench space and ample storage. The two bedrooms each have built in robes and are serviced by the main bathroom with toilet and and separate laundry. Other extras include single carport and enclosed rear courtyard. Be sure to inspect today!