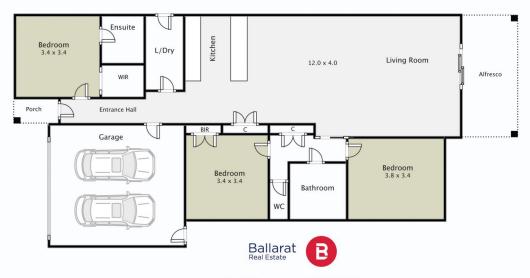

## 4a Glendenning Street Canadian VIC

Nestled in a serene and highly sought-after pocket of Ballarat, 4A Glendenning Street offers the perfect blend of contemporary living and natural beauty. This recently built 3-bedroom, 2-bathroom home boasts a stunning location overlooking parkland and within walking distance to Lake Esmond, making it the ideal choice for those seeking a tranquil escape from the hustle and bustle of city life. Inside, you'll discover three spacious bedrooms, each thoughtfully designed with comfort in mind. The master bedroom features an ensuite bathroom and walk in robe, providing a private retreat for relaxation and rejuvenation.

The heart of this home is its pitched roof open-plan living area, flooded with natural light and seamlessly connecting the living, dining, and kitchen spaces. The modern appliances in the kitchen make cooking a joy, while the

## 4a Glendinning St Ballarat East

David Morrison 0438 342 22

This plan is for illustrative purposes only, floor plan proportions and scale are approximate. Plan prepared by PLP Ballarat © 2023 for Ballarat Real Estate.