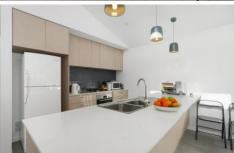

The heart of this home is its pitched roof open-plan living area, flooded with natural light and seamlessly connecting the living, dining, and kitchen spaces. The modern appliances in the kitchen make cooking a joy, while the