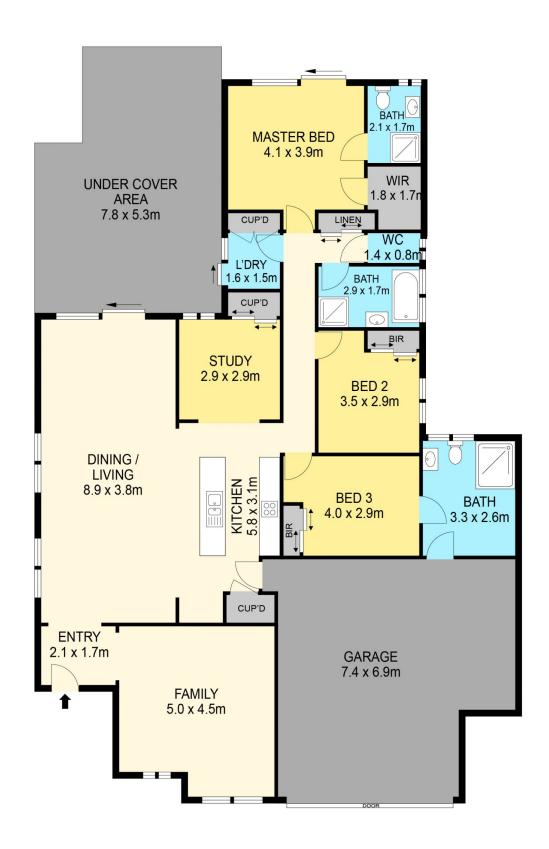

## 19 Lowry Crescent Miners Rest VIC

Nestled in the heart of charming Miners Rest, you'll discover a family haven that beckons with open arms, resting comfortably on a generous 712m2 (approx) canvas of land. This haven in is close proximity to the bustling Lucas Town Centre and the retail treasures of Stockland Wendouree. Top-tier schools are within a stone's throw, and the Western Highway's convenience ensures your daily commute is a breeze, making it the perfect place to call home. As you approach, the home's exterior showcases a striking rendered facade adorned with elegant stack stone accents. A secure front yard greets you, decorated with vibrant roses and a curated collection of flourishing flora. Step inside and an inviting entrance leads to a capacious lounge, continuing into the heart of the home, a harmonious blend of kitchen, living and dining spaces, bathed in natural light and offe ...