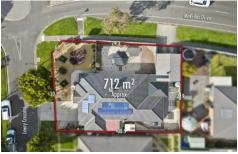

## 19 Lowry Crescent Miners Rest VIC

Nestled in the heart of charming Miners Rest, you'll discover a family haven that beckons with open arms, resting comfortably on a generous 712m2 (approx) canvas of land. This haven in is close proximity to the bustling Lucas Town Centre and the retail treasures of Stockland Wendouree. Top-tier schools are within a stone's throw, and the Western Highway's convenience ensures your daily commute is a breeze, making it the perfect place to call home. As you approach, the home's exterior showcases a striking rendered facade adorned with elegant stack stone accents. A secure front yard greets you, decorated with vibrant roses and a curated collection of flourishing flora. Step inside and an inviting entrance leads to a capacious lounge, continuing into the heart of the home, a harmonious blend of kitchen, living and dining spaces, bathed in natural light and offe ...

3 **=** 3 = 6 =

**Price** : \$ 620,000 **Land Size** : 712 sqm

View : https://www.ballaratrealestate.com.au/sale/v

ic/ballarat-western-district/miners-rest/reside

ntial/house/7723895

Lachlan Sylvia 03 53312233 0458 068 234