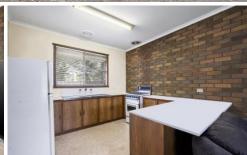

## 6/21-23 Longley Street Alfredton VIC

within the highly sought-after neighborhood, this exquisite one-bedroom unit presents the perfect living environment. Situated with utmost convenience, it's in close proximity to supermarkets, boutique shops, The Ballarat High School and the serene Victoria Park and Arch Of Victory. This residence epitomizes an enviable location to call home. Upon stepping inside, you'll be warmly welcomed by an inviting open plan kitchen, living and dining area. This space is thoughtfully equipped with a gas heater for those chilly months. The well designed kitchen boasts a freestanding gas oven/stove, a single sink, a breakfast bar and ample cupboard space. The bathroom features a shower and a single vanity. Adding to the unit's appeal, there's a separate laundry area complete with its own WC and a single washbasin, along with space for a washing machine. ...