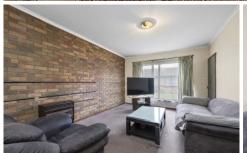

## 6/21-23 Longley Street Alfredton VIC

within the highly sought-after neighborhood, this exquisite one-bedroom unit presents the perfect living environment. Situated with utmost convenience, it's in close proximity to supermarkets, boutique shops, The Ballarat High School and the serene Victoria Park and Arch Of Victory. This residence epitomizes an enviable location to call home. Upon stepping inside, you'll be warmly welcomed by an inviting open plan kitchen, living and dining area. This space is thoughtfully equipped with a gas heater for those chilly months. The well designed kitchen boasts a freestanding gas oven/stove, a single sink, a breakfast bar and ample cupboard space. The bathroom features a shower and a single vanity. Adding to the unit's appeal, there's a separate laundry area complete with its own WC and a single washbasin, along with space for a washing machine. ...