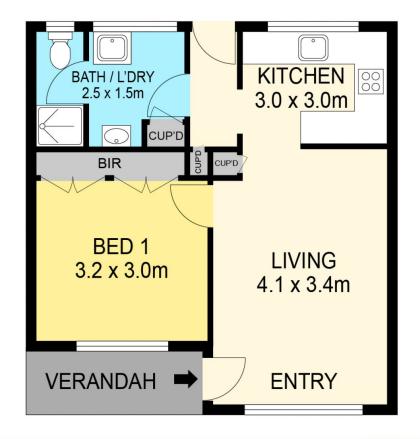

## 6/21-23 Longley Street Alfredton VIC

within the highly sought-after neighborhood, this exquisite one-bedroom unit presents the perfect living environment. Situated with utmost convenience, it's in close proximity to supermarkets, boutique shops, The Ballarat High School and the serene Victoria Park and Arch Of Victory. This residence epitomizes an enviable location to call home. Upon stepping inside, you'll be warmly welcomed by an inviting open plan kitchen, living and dining area. This space is thoughtfully equipped with a gas heater for those chilly months. The well designed kitchen boasts a freestanding gas oven/stove, a single sink, a breakfast bar and ample cupboard space. The bathroom features a shower and a single vanity. Adding to the unit's appeal, there's a separate laundry area complete with its own WC and a single washbasin, along with space for a washing machine. ...