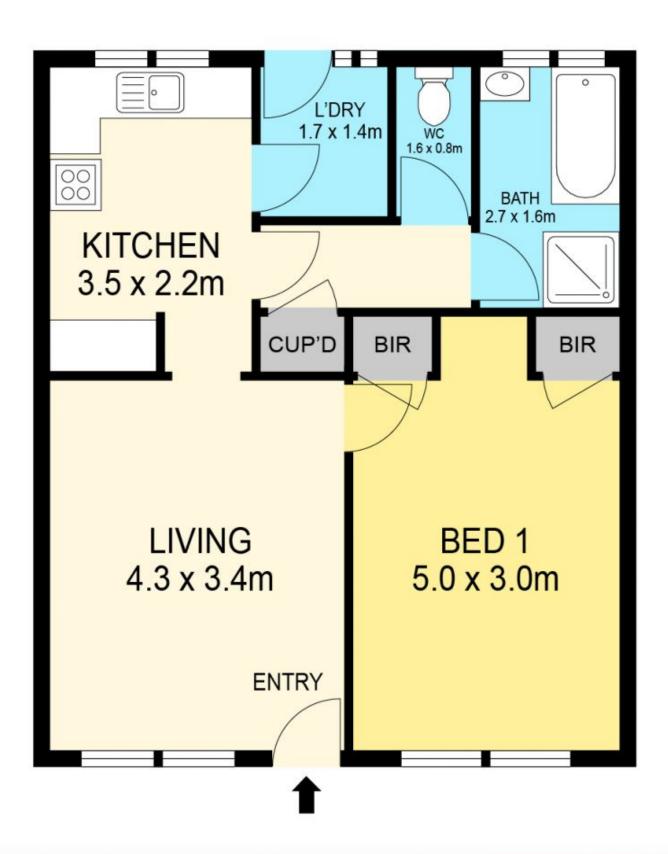

## 2/1110 Howitt Street Wendouree VIC

You simply will struggle to find a more affordable home in Wendouree - pristine and positioned close to everything!

Representing exceptional value, this updated spacious one-bedroom residence is ideally located within easy walking distance of supermarkets, shops, entertainment venues, Ballarat Grammar College, and Lake Wendouree.

Recently refurbished, with fresh paint, new carpets, split system a/c for year-round comfort, and new blinds throughout, there's nothing to do but move in and relax. Complete with off-street parking, storage room and more, inspection is essential to fully appreciate the value-for-money on offer.