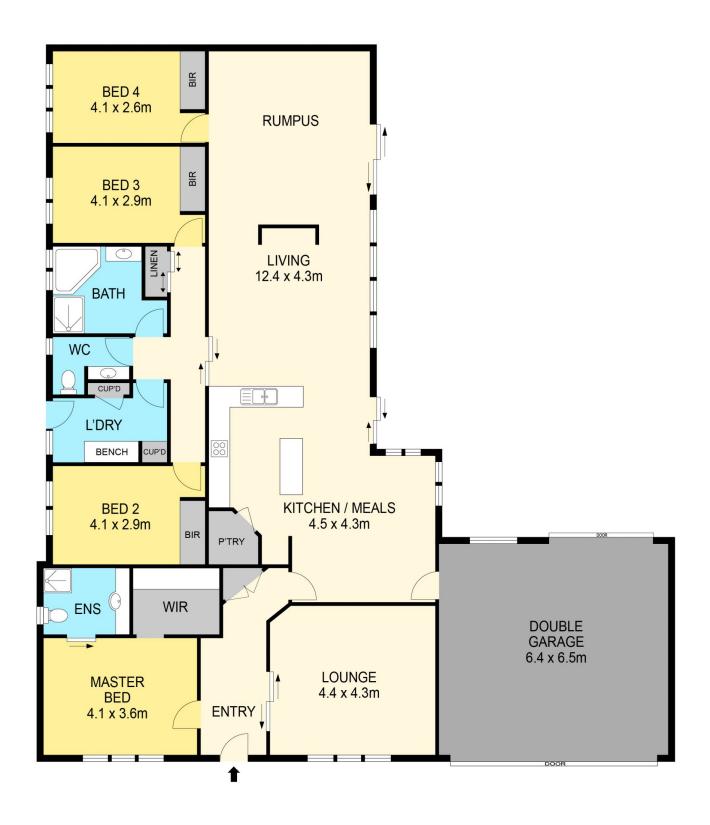

## 13 Southdown Court Alfredton VIC

Nestled in the heart of Alfredton, in a tranquil court, lies an exquisite family abode resting on a sprawling 840m2 parcel of land. With everything The Lucas Town Centre has to offer just a stone's throw away. From exceptional schools and daycare facilities to medical services, all at your fingertips and residing within the coveted Ballarat High School catchment zone solidifies this location as ideal for a thriving family. As you approach this residence, a captivating brick veneer facade adorned with elegant pillars welcomes you. Lush front lawns and a meticulously landscaped garden, complete with manicured hedges, set the scene. Step inside and the grandeur continues. Hardwood flooring graces your path, complemented by timber accents, ceiling roses and decorative cornices, elevating the home's charm. The front lounge is spacious, as is the adjacent bedroom, ...