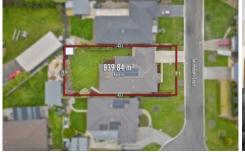

## 13 Southdown Court Alfredton VIC

Nestled in the heart of Alfredton, in a tranquil court, lies an exquisite family abode resting on a sprawling 840m2 parcel of land. With everything The Lucas Town Centre has to offer just a stone's throw away. From exceptional schools and daycare facilities to medical services, all at your fingertips and residing within the coveted Ballarat High School catchment zone solidifies this location as ideal for a thriving family. As you approach this residence, a captivating brick veneer facade adorned with elegant pillars welcomes you. Lush front lawns and a meticulously landscaped garden, complete with manicured hedges, set the scene. Step inside and the grandeur continues. Hardwood flooring graces your path, complemented by timber accents, ceiling roses and decorative cornices, elevating the home's charm. The front lounge is spacious, as is the adjacent bedroom, ...