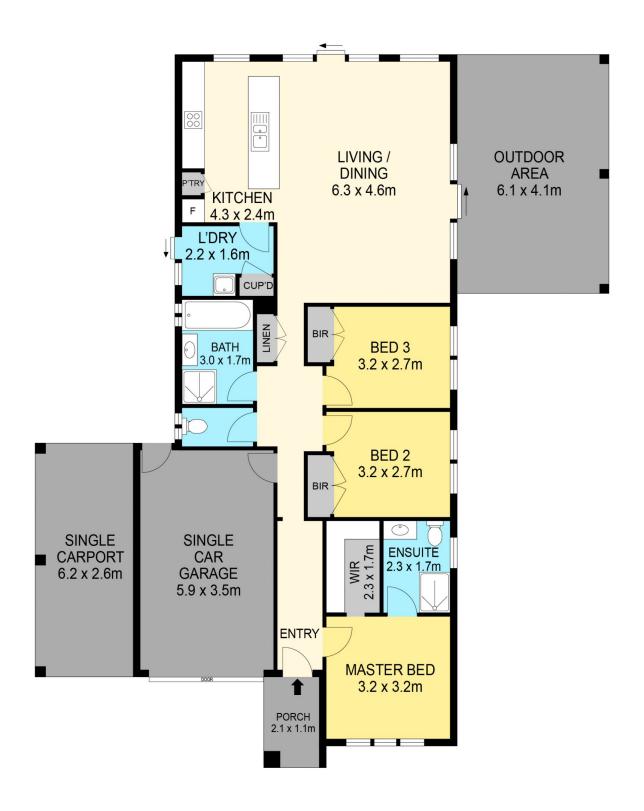

## 322 Greenhalghs Road Delacombe VIC

Nestled in Delacombe, this inviting family residence graces a spacious 549m2 (approx) plot of land. Ideally positioned a stone's throw away from the bustling Delacombe Town Centre (DTC) and in close proximity to both primary and secondary schools, medical facilities and daycare centers, this location epitomizes convenience. Approaching the home, you're greeted by a charming brick veneer facade, complemented by lush front lawns and an impeccably maintained garden. Step inside and the front-appointed master suite awaits, complete with a walk-in robe and ensuite featuring a shower, single vanity and toilet. This delightful home encompasses a total of three bedrooms, with the others thoughtfully fitted with built-in robes. The centrally located bathroom, adjacent to the WC, offers a soothing bath, refreshing shower, single vanity with linen closet situated in pa ...