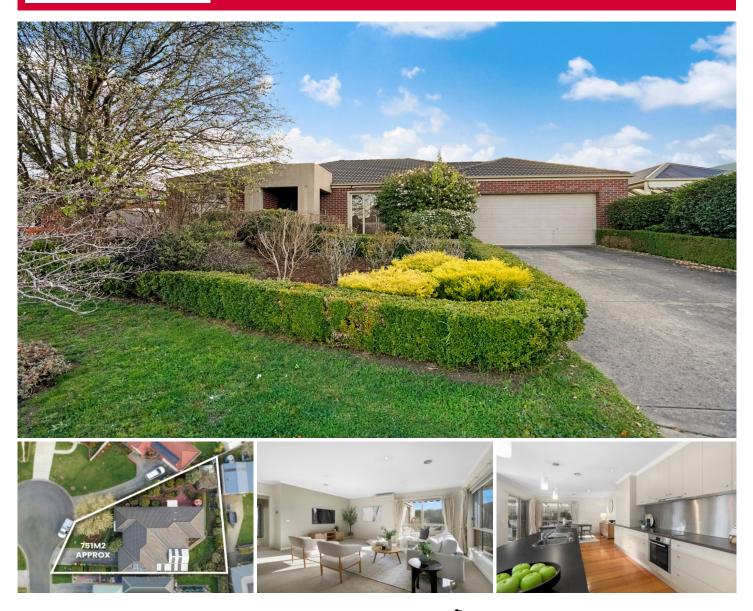

## 7 Kestrel Court Invermay Park VIC

This quality brick home is nestled in a quiet court in popular Invermay Park. The location is sought after for its easy access on to Melbourne Freeway, schools and shopping. The house sits at the front of a generous allotment of around 751m2 (approx). The home is of grand proportions with spacious rooms that get plenty of natural light and offer views of the surrounding mature garden. The kitchen, meals and living are large and open plan with island bench and quality appliances. There is a separate second living area at the front of the house as well as an enclosed outdoor entertaining area overlooking the garden. The master bedroom has ensuite and walk in robe while there are three other bedrooms all with built in robes. The main bathroom has separate shower and bath while there is also a full laundry with access outside. Other features include direct acce ...