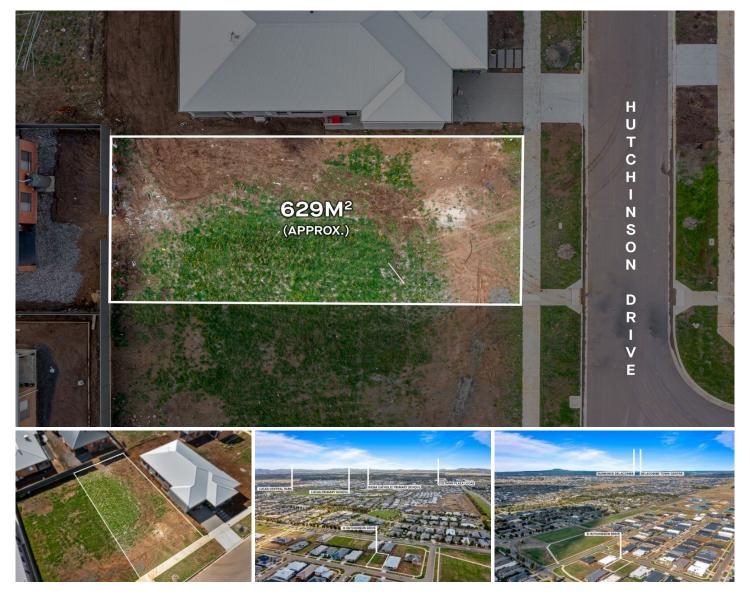

## **6 Hutchinson Drive Lucas VIC**

Encompassing approximately 629m2, this land parcel is perfectly suited to build your dream family home (STCA). Nestled in close proximity to the Lucas Shopping Centre and just a short drive from the Delacombe Town Centre, educational institutions and a variety of amenities, this property stands as an impeccable choice for families. Its zoning within the highly regarded Lucas Primary School and Ballarat High School catchment areas further elevates its desirability. Thoughtful partial fencing already graces two sides of the property, while essential utilities are conveniently available within the estate. Furthermore, this plot enjoys a secluded position, tucked away from bustling thoroughfares. This ensures an ambiance of serenity and tranquility, setting an idyllic backdrop for your future home. For more information contact Lachlan Sylvia today!

**Price** : \$ 325,000 **Land Size** : 629 sqm

View : https://www.ballaratrealestate.com.au/sale/vic/ballarat-western-district/lucas/residential/l

and/7716133

Lachlan Sylvia 03 53312233 0458 068 234

Chris Just 5331 2233 0438 235 293