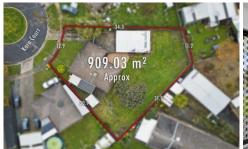

## 6 Kara Court Sebastopol VIC

Nestled within a tranquil court, this elegantly renovated home graces a substantial 909m2 (approx.) parcel of land. Ideally located in close proximity to the Delacombe Town Centre, esteemed primary and secondary schools, medical facilities, and daycare centers, this locale proves to be an idyllic haven for families. The home boasts a solid brick veneer facade adorned with verdant front lawns and effortlessly maintained gardens. Upon entry, front-appointed lounge and dining area unveil a symphony of enhancements done to the home, including freshly applied paint, new carpets and stylish blinds. Transitioning to the kitchen, a double stainless-steel sink, gas stove and oven, dishwasher and abundant timber counter tops await. The home accommodates three generously sized bedrooms, all featuring built-in robes and external window awnings. The primary bathroom ...

3 **டா** 1 📛 3 🚘

**Price** : \$ 427,500 **Land Size** : 909 sqm

View : https://www.ballaratrealestate.com.au/sale/v

ic/ballarat-western-district/sebastopol/reside

ntial/house/7716130

Lachlan Sylvia 03 53312233 0458 068 234