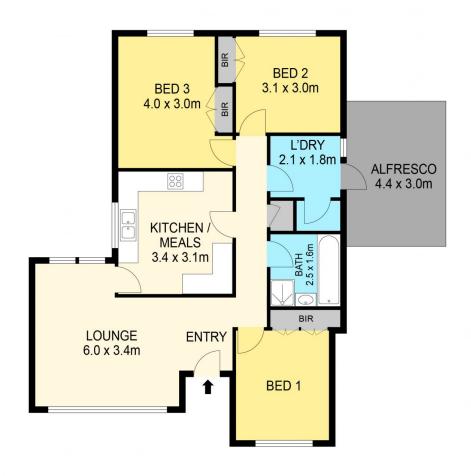

## 6 Kara Court Sebastopol VIC

Nestled within a tranquil court, this elegantly renovated home graces a substantial 909m2 (approx.) parcel of land. Ideally located in close proximity to the Delacombe Town Centre, esteemed primary and secondary schools, medical facilities, and daycare centers, this locale proves to be an idyllic haven for families. The home boasts a solid brick veneer facade adorned with verdant front lawns and effortlessly maintained gardens. Upon entry, front-appointed lounge and dining area unveil a symphony of enhancements done to the home, including freshly applied paint, new carpets and stylish blinds. Transitioning to the kitchen, a double stainless-steel sink, gas stove and oven, dishwasher and abundant timber counter tops await. The home accommodates three generously sized bedrooms, all featuring built-in robes and external window awnings. The primary bathroom ...