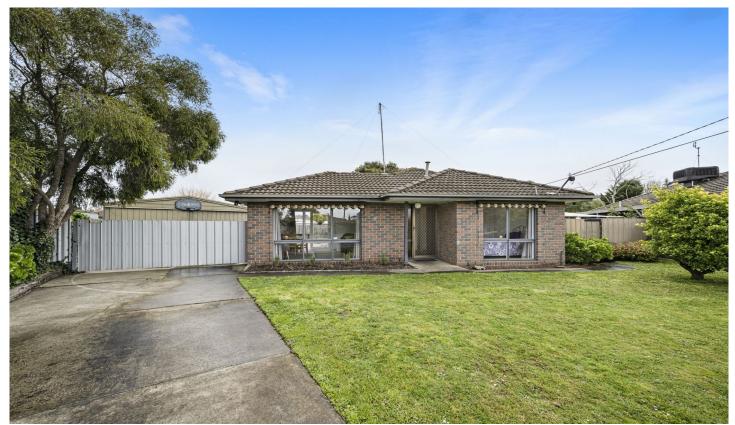

## 6 Kara Court Sebastopol VIC

Nestled within a tranquil court, this elegantly renovated home graces a substantial 909m2 (approx.) parcel of land. Ideally located in close proximity to the Delacombe Town Centre, esteemed primary and secondary schools, medical facilities, and daycare centers, this locale proves to be an idyllic haven for families. The home boasts a solid brick veneer facade adorned with verdant front lawns and effortlessly maintained gardens. Upon entry, front-appointed lounge and dining area unveil a symphony of enhancements done to the home, including freshly applied paint, new carpets and stylish blinds. Transitioning to the kitchen, a double stainless-steel sink, gas stove and oven, dishwasher and abundant timber counter tops await. The home accommodates three generously sized bedrooms, all featuring built-in robes and external window awnings. The primary bathroom ...