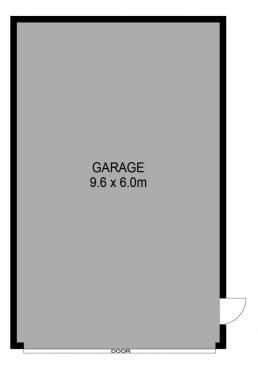

## 6 Kara Court Sebastopol VIC

Nestled within a tranquil court, this elegantly renovated home graces a substantial 909m2 (approx.) parcel of land. Ideally located in close proximity to the Delacombe Town Centre, esteemed primary and secondary schools, medical facilities, and daycare centers, this locale proves to be an idyllic haven for families. The home boasts a solid brick veneer facade adorned with verdant front lawns and effortlessly maintained gardens. Upon entry, front-appointed lounge and dining area unveil a symphony of enhancements done to the home, including freshly applied paint, new carpets and stylish blinds. Transitioning to the kitchen, a double stainless-steel sink, gas stove and oven, dishwasher and abundant timber counter tops await. The home accommodates three generously sized bedrooms, all featuring built-in robes and external window awnings. The primary bathroom ...