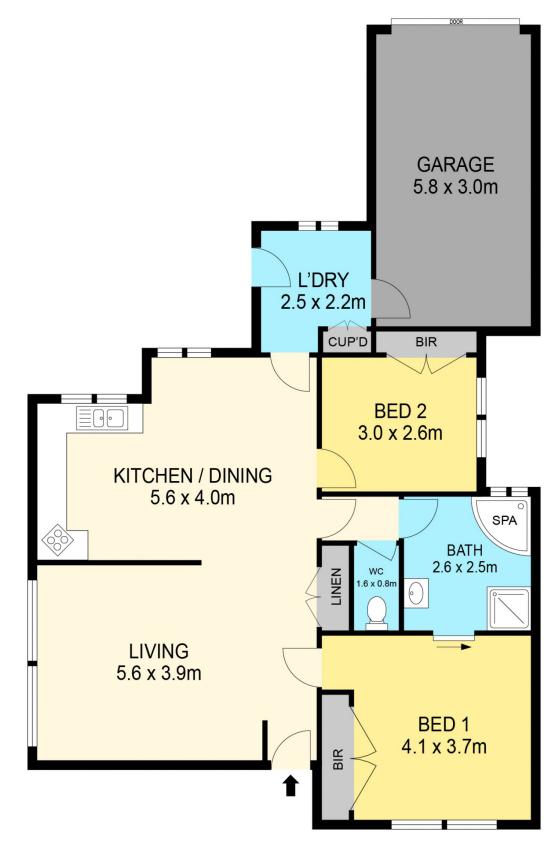

Boasting two bedrooms, one bathroom, and a single car garage, this property is a quintessential representation of comfortable living. Its strategic location on a corner block adds an extra layer of appeal, while the proximity to the CBD ensures effortless urban living.

The residence features two well-appointed bedrooms, open plan kitchen dining with an extra living space, providing ample space for a small family, couples, or individuals. A central bathroom serves the needs of the household,

## DISCLAIMER

PLANS SHOWN ARE FOR MARKETING PURPOSES ONLY, ALL DIMENSIONS ARE APPROXIMATE AND NOT TO SCALE. THEY ARE SUBJECT TO ERRORS AND INACCURACIES AND NO LIABILITY WILL BE ACCEPTED. INTERESTED PARTIES SHOULD MAKE THEIR OWN INQUIRES.