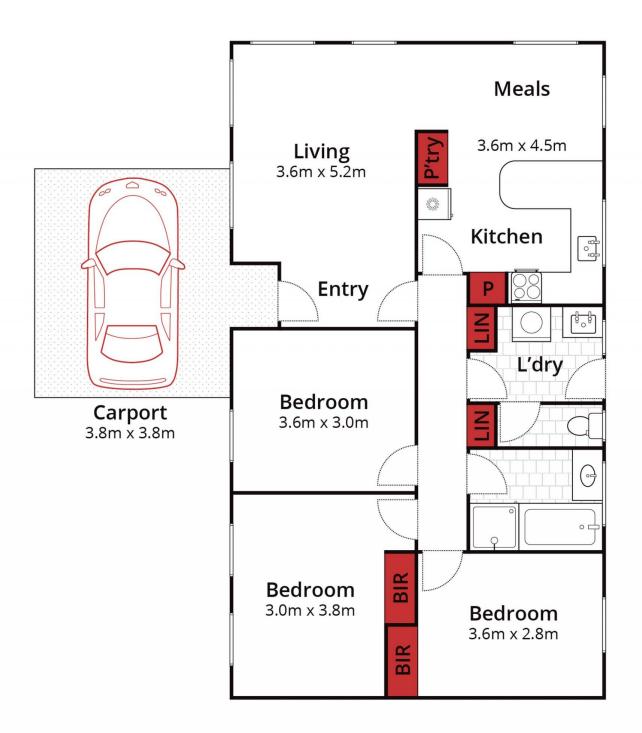

## 512 Gillies Street North Wendouree VIC

Nestled in the sought-after location of Wendouree, this charming three-bedroom brick veneer house at 512 Gillies Street North offers a comfortable and convenient lifestyle. The property boasts a prime position, being in close proximity to the Stockland Shopping Centre, ensuring easy access to shopping, dining, and entertainment options. Inside the house, you'll find three spacious bedrooms that provide ample space for your family's needs. The property also features a central bathroom, ensuring convenience for both residents and guests. The classic Wendouree kitchen adds a touch of nostalgia and functionality to the home, making meal preparation a breeze. One of the standout features of this property is its generous yard, providing plenty of outdoor space for relaxation, gardening, or outdoor activities. The shedding on the property offers additional storage ...

Approx House Area  $105m^2$ Approx Land Area  $612m^2$   $\implies 3 \implies 1 \implies 1$ Whilst **bwrm.com.au** has made every attempt to ensure the accuracy of the floor plan cor