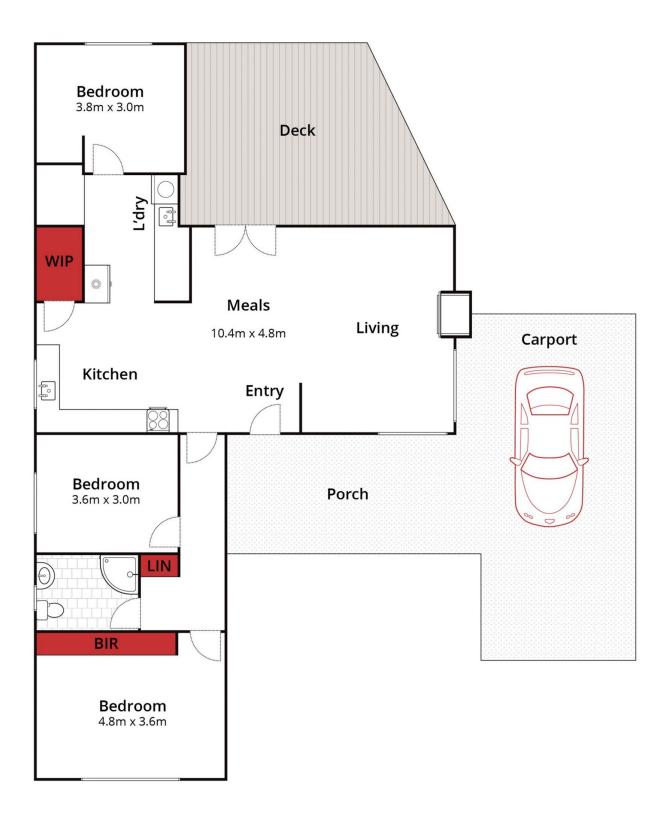

Approx House Area 116m<sup>2</sup> Approx Land Area 703m<sup>2</sup> Whilst **bwrm.com.au** has made every at

The part of the floor plan contained here, measurements are approximate and no responsibility is taken for any error, omission, or mis-statement. This plan is for illustrative purposes only.