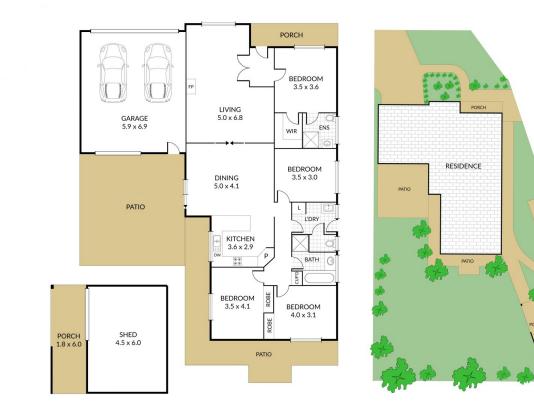

nd has character, telling of what can be found within. Inside you will find four well sized bedrooms with built in robes and ceiling fans while the master bedroom is complete with a walk in robe and ensuite. The kitchen is spacious and open to the dining room while there is a large separate living room. The family bathroom comes with a separate bath and shower and there is also a full laundry. Other property features include central heating, a split system, gas wall heater and ceiling fans providing all ...

## 4 🛤 2 🚔 2 🚔

View

- Land Size : 796 sqm
  - : https://www.ballaratrealestate.com.au/sale/v ic/ballarat-western-district/alfredton/residenti al/house/7708216



Dominic Morrison 03 53312233 0409 557 461



Mitchell Burgess 03 5331 2233 0458019897

SHED

NORTH

## 4 x 🚎 2 x 😓 2 x 🚍





NOTE: Every precaution has been taken to verify the accuracy of the above details. However, prospective purchasers are advised to make their own enquiries.