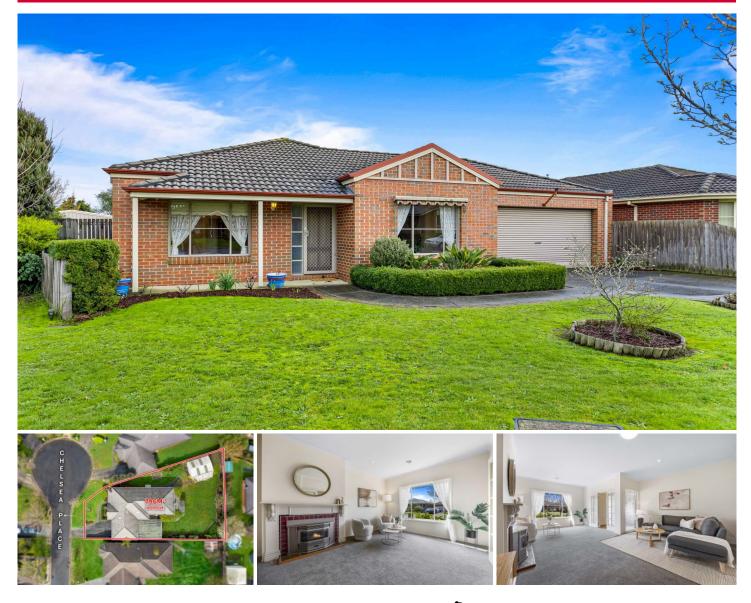

## 7 Chelsea Place Alfredton VIC

This well presented four bedroom brick home has been kept in great condition and holds a lot of charm. On an allotment of around 796m2 (approx.) and located within walking distance of some of Ballarat's most prestigious schools, shopping, public transport and Victoria Park, you will have everything and more at your fingertips. The brick facade is attractive and has character, telling of what can be found within. Inside you will find four well sized bedrooms with built in robes and ceiling fans while the master bedroom is complete with a walk in robe and ensuite. The kitchen is spacious and open to the dining room while there is a large separate living room. The family bathroom comes with a separate bath and shower and there is also a full laundry. Other property features include central heating, a split system, gas wall heater and ceiling fans providing all ...

## 4 🛤 2 🚔 2 🚔

View

- Land Size : 796 sqm
  - : https://www.ballaratrealestate.com.au/sale/v ic/ballarat-western-district/alfredton/residenti al/house/7708216

Dominic Morrison 03 53312233 0409 557 461

Mitchell Burgess 03 5331 2233 0458019897