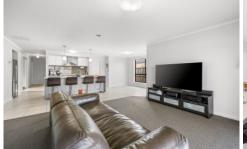

The home comprises 3 spacious bedrooms, all equipped with built-in robes. The main bedroom comes with an ensuite bathroom and a walk-in robe. The open-plan layout includes a kitchen, dining area, and lounge also features a second living/ theatre room. The kitchen is well-equipped with a 900mm stainless steel freestanding oven/cooktop, and a 24-place stainless steel dishwasher. The lounge area opens up to an outdoor alfresco entertaining space.