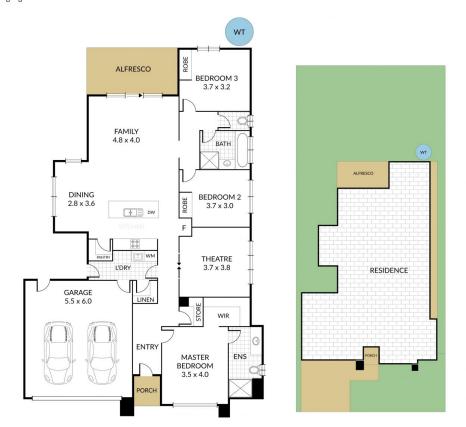

## 38 Auburn Drive Smythes Creek VIC

This property is conveniently located within walking distance of Delacombe Town Centre, offering shopping, cafes, movie cinema, and more. The Smythes Creek area provides access to local schools, kindergartens, child-minding facilities, and is just minutes away from Ballarat CBD, making it an ideal location.

The home comprises 3 spacious bedrooms, all equipped with built-in robes. The main bedroom comes with an ensuite bathroom and a walk-in robe. The open-plan layout includes a kitchen, dining area, and lounge also features a second living/ theatre room. The kitchen is well-equipped with a 900mm stainless steel freestanding oven/cooktop, and a 24-place stainless steel dishwasher. The lounge area opens up to an outdoor alfresco entertaining space.

The property is designed to ensure comfort throughout the year. It features evaporative cooling for the upcoming ...

3 🕒 2 📛 2 🚘

Price: \$495,000

**View :** https://www.ballaratrealestate.com.au/sale/vic/ballarat-western-district/smythes-creek/residential/h