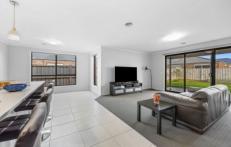

The home comprises 3 spacious bedrooms, all equipped with built-in robes. The main bedroom comes with an ensuite bathroom and a walk-in robe. The open-plan layout includes a kitchen, dining area, and lounge also features a second living/ theatre room. The kitchen is well-equipped with a 900mm stainless steel freestanding oven/cooktop, and a 24-place stainless steel dishwasher. The lounge area opens up to an outdoor alfresco entertaining space.