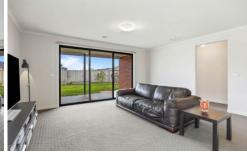

The home comprises 3 spacious bedrooms, all equipped with built-in robes. The main bedroom comes with an ensuite bathroom and a walk-in robe. The open-plan layout includes a kitchen, dining area, and lounge also features a second living/ theatre room. The kitchen is well-equipped with a 900mm stainless steel freestanding oven/cooktop, and a 24-place stainless steel dishwasher. The lounge area opens up to an outdoor alfresco entertaining space.