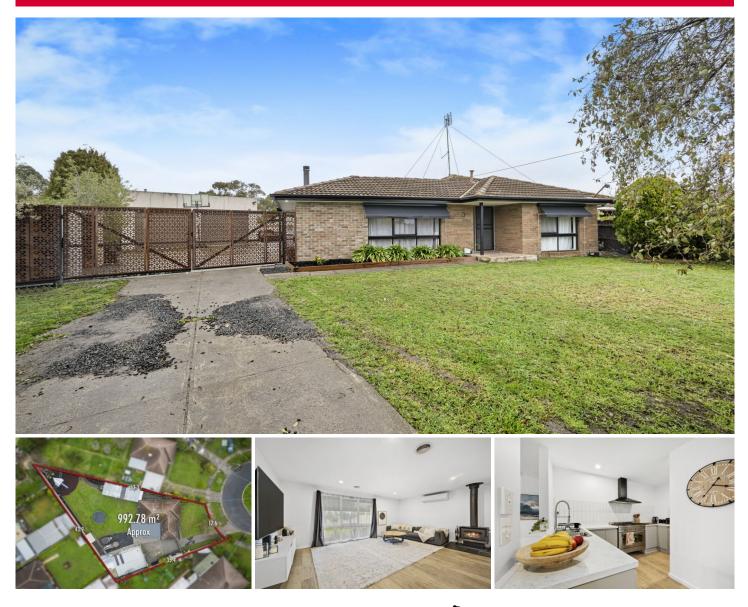

## **3 Kara Court Sebastopol VIC**

Nestled within a serene court in Sebastopol, discover a meticulously renovated residence set upon a spacious 993m2 expanse of land. Positioned with convenient proximity to both primary and secondary schools, daycare facilities, medical services and the array of offerings found along Albert Street and The Delacombe Town Centre, makes this an ideal place to call home. Upon first sight, the home greets you with a brick veneer facade adorned by mature trees and a beautifully manicured lawn, setting the stage for what awaits within. Step inside to a welcoming entrance, a designated space for shedding your shoes before entering the luminous open-plan living area. As you traverse this space, the remarkable upgrades bestowed upon this dwelling become evident, vinyl flooring, delicate sheer curtains, square-set finishes and vaulted rake ceilings, among others. The li ...