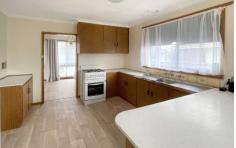

## 13 Halbert Street Wendouree VIC

On a large corner block of around 622m2 (approx) is this three bedroom brick home, located near parks and reserves, schooling, public transport and shopping. The home enjoys a large front yard and appealing brick facade taking advantage of the corner position. Inside you will find three well sized bedrooms with built in robes. The kitchen is open to the meals space and there is a separate formal dining space and large living area. The family bathroom offers separate bath and shower while there is also a full laundry. A gas heater provides warmth throughout the colder months of the year. Outside you have a large fully fenced rear yard, perfect for the kids to play and dog to explore and for parking there is a single lock up garage with rear access to the property. Come and see the property for yourself, make your enquiries now. The exclusive listing agent Dom ...