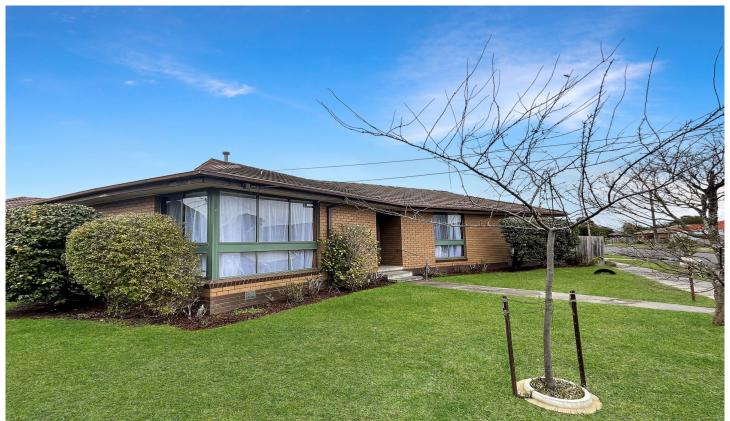

## 13 Halbert Street Wendouree VIC

On a large corner block of around 622m2 (approx) is this three bedroom brick home, located near parks and reserves, schooling, public transport and shopping. The home enjoys a large front yard and appealing brick facade taking advantage of the corner position. Inside you will find three well sized bedrooms with built in robes. The kitchen is open to the meals space and there is a separate formal dining space and large living area. The family bathroom offers separate bath and shower while there is also a full laundry. A gas heater provides warmth throughout the colder months of the year. Outside you have a large fully fenced rear yard, perfect for the kids to play and dog to explore and for parking there is a single lock up garage with rear access to the property. Come and see the property for yourself, make your enquiries now. The exclusive listing agent Dom ...