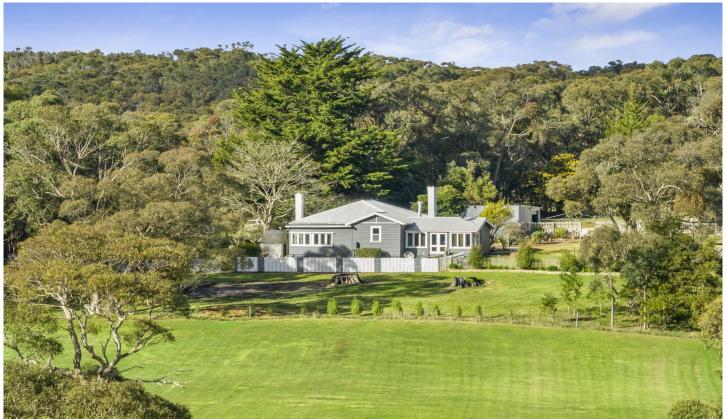

## 36 Glens Road Newtown VIC

Located only a short 25 minute drive to the Ballarat CBD and an easy 18 minutes to Delacombe Town Centre is this gorgeously quintessential country cottage offering some of the best views in the region. The owners have stayed thoughtfully true to the rustic style of the era showcasing period features like wood combustion fire, timber paneling in the bedroom, hardwood timber floors and a stunning sunroom taking in the spectacular undulating vistas. There are three spacious bedrooms; the master boasting its own private sunroom, a classicly rustic bathroom, an open plan kitchen and living space and even a centrally located study. Outside is where this home truely impresses with two 7.4m x 6.8m sheds, gorgeous cottage gardens, expansive views across the rolling countryside all set on 3 acres (approx) of mostly cleared land. An inspection is recommended to fully a ...