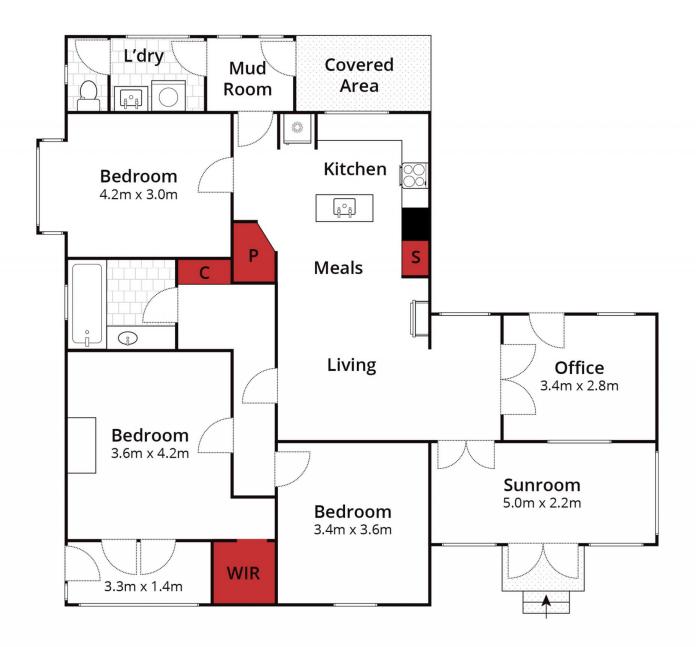

## 36 Glens Road Newtown VIC

Located only a short 25 minute drive to the Ballarat CBD and an easy 18 minutes to Delacombe Town Centre is this gorgeously quintessential country cottage offering some of the best views in the region. The owners have stayed thoughtfully true to the rustic style of the era showcasing period features like wood combustion fire, timber paneling in the bedroom, hardwood timber floors and a stunning sunroom taking in the spectacular undulating vistas. There are three spacious bedrooms; the master boasting its own private sunroom, a classicly rustic bathroom, an open plan kitchen and living space and even a centrally located study. Outside is where this home truely impresses with two 7.4m x 6.8m sheds, gorgeous cottage gardens, expansive views across the rolling countryside all set on 3 acres (approx) of mostly cleared land. An inspection is recommended to fully a ...