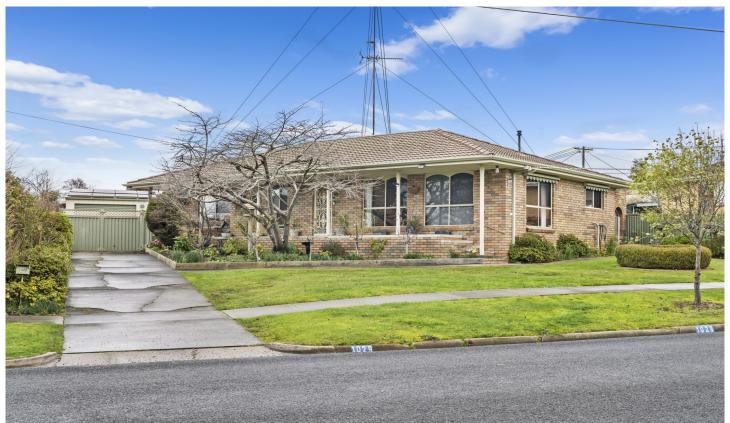

## 1029 Grevillea Road Wendouree VIC

Welcome to this charming home nestled in the heart of Wendouree on a generous 671m2 (approx.) allotment. With its prime location in close proximity to schools, shops and sporting facilities, as well as easy access to the Western Highway makes this property one for the top of the list. As you approach, you'll be greeted by a lovely brick veneer facade with meticulous lawns, complemented by a delightful front garden featuring a graceful birch tree and shrubs lining the fence. Step onto the front veranda, which leads you to the inviting entrance. Once inside, you'll be enchanted by the updated flooring that flows seamlessly into the front appointed lounge room, creating the perfect space for your family to gather and create cherished memories. The kitchen and dining area are a haven for home chefs, equipped with an AEG wall oven, Fisher & Paykal gas stove, dish ...