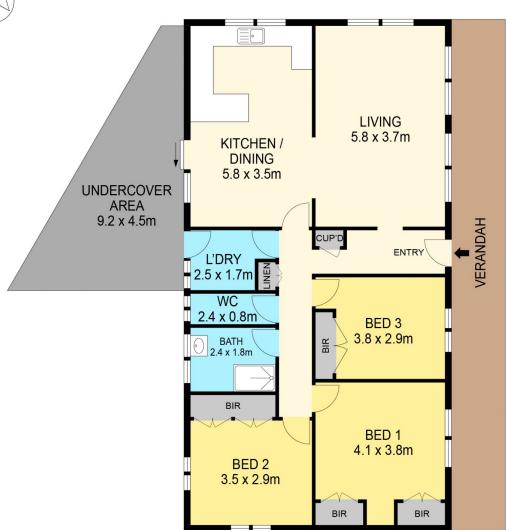

## 1029 Grevillea Road Wendouree VIC

Welcome to this charming home nestled in the heart of Wendouree on a generous 671m2 (approx.) allotment. With its prime location in close proximity to schools, shops and sporting facilities, as well as easy access to the Western Highway makes this property one for the top of the list. As you approach, you'll be greeted by a lovely brick veneer facade with meticulous lawns, complemented by a delightful front garden featuring a graceful birch tree and shrubs lining the fence. Step onto the front veranda, which leads you to the inviting entrance. Once inside, you'll be enchanted by the updated flooring that flows seamlessly into the front appointed lounge room, creating the perfect space for your family to gather and create cherished memories. The kitchen and dining area are a haven for home chefs, equipped with an AEG wall oven, Fisher & Paykal gas stove, dish ...