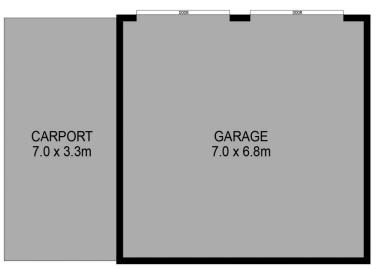

## 1029 Grevillea Road Wendouree VIC

Welcome to this charming home nestled in the heart of Wendouree on a generous 671m2 (approx.) allotment. With its prime location in close proximity to schools, shops and sporting facilities, as well as easy access to the Western Highway makes this property one for the top of the list. As you approach, you'll be greeted by a lovely brick veneer facade with meticulous lawns, complemented by a delightful front garden featuring a graceful birch tree and shrubs lining the fence. Step onto the front veranda, which leads you to the inviting entrance. Once inside, you'll be enchanted by the updated flooring that flows seamlessly into the front appointed lounge room, creating the perfect space for your family to gather and create cherished memories. The kitchen and dining area are a haven for home chefs, equipped with an AEG wall oven, Fisher & Paykal gas stove, dish ...