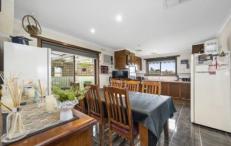

## 1029 Grevillea Road Wendouree VIC

Welcome to this charming home nestled in the heart of Wendouree on a generous 671m2 (approx.) allotment. With its prime location in close proximity to schools, shops and sporting facilities, as well as easy access to the Western Highway makes this property one for the top of the list. As you approach, you'll be greeted by a lovely brick veneer facade with meticulous lawns, complemented by a delightful front garden featuring a graceful birch tree and shrubs lining the fence. Step onto the front veranda, which leads you to the inviting entrance. Once inside, you'll be enchanted by the updated flooring that flows seamlessly into the front appointed lounge room, creating the perfect space for your family to gather and create cherished memories. The kitchen and dining area are a haven for home chefs, equipped with an AEG wall oven, Fisher & Paykal gas stove, dish ...