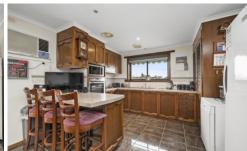

## 1029 Grevillea Road Wendouree VIC

Welcome to this charming home nestled in the heart of Wendouree on a generous 671m2 (approx.) allotment. With its prime location in close proximity to schools, shops and sporting facilities, as well as easy access to the Western Highway makes this property one for the top of the list. As you approach, you'll be greeted by a lovely brick veneer facade with meticulous lawns, complemented by a delightful front garden featuring a graceful birch tree and shrubs lining the fence. Step onto the front veranda, which leads you to the inviting entrance. Once inside, you'll be enchanted by the updated flooring that flows seamlessly into the front appointed lounge room, creating the perfect space for your family to gather and create cherished memories. The kitchen and dining area are a haven for home chefs, equipped with an AEG wall oven, Fisher & Paykal gas stove, dish ...