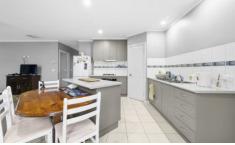

## 320A Albert Street Sebastopol VIC

Discover a hidden gem in Sebastopol, an enchanting brick veneer unit nestled on a comfortable 322m2 (approx) allotment. Embrace the perfect balance of convenience and charm, as this splendid abode sits within close proximity to primary & secondary schools, shops, sporting facilities and medical centers. With easy access to the Midland Highway, getting around is a breeze, making it an ideal location to call home. Step inside and be captivated by the two beautifully appointed bedrooms, complete with built-in robes and ceiling fans. The open-plan kitchen, dining and living area are bathed in natural light, creating a warm and inviting space. The kitchen itself boasts a 600mm gas oven/stove, dual stainless steel sink, island bench and ample cupboard space to store all your kitchen essentials. Unwind in the well-appointed bathroom, which offers a shower, relaxing ...