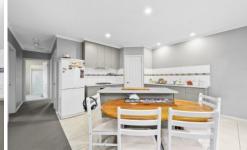

## 320A Albert Street Sebastopol VIC

Discover a hidden gem in Sebastopol, an enchanting brick veneer unit nestled on a comfortable 322m2 (approx) allotment. Embrace the perfect balance of convenience and charm, as this splendid abode sits within close proximity to primary & secondary schools, shops, sporting facilities and medical centers. With easy access to the Midland Highway, getting around is a breeze, making it an ideal location to call home. Step inside and be captivated by the two beautifully appointed bedrooms, complete with built-in robes and ceiling fans. The open-plan kitchen, dining and living area are bathed in natural light, creating a warm and inviting space. The kitchen itself boasts a 600mm gas oven/stove, dual stainless steel sink, island bench and ample cupboard space to store all your kitchen essentials. Unwind in the well-appointed bathroom, which offers a shower, relaxing ...