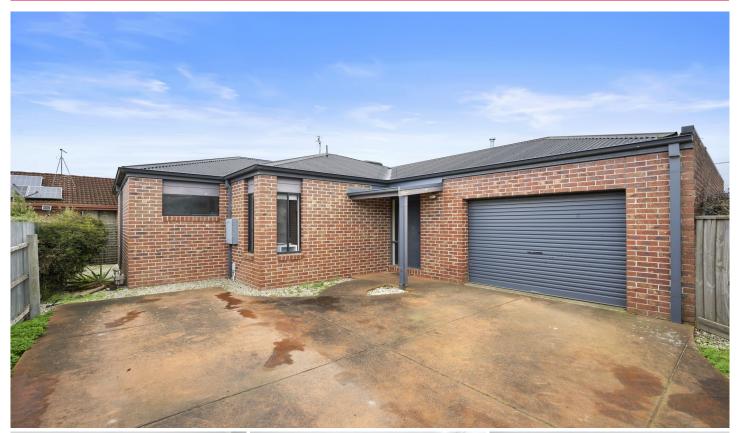

## 320A Albert Street Sebastopol VIC

Discover a hidden gem in Sebastopol, an enchanting brick veneer unit nestled on a comfortable 322m2 (approx) allotment. Embrace the perfect balance of convenience and charm, as this splendid abode sits within close proximity to primary & secondary schools, shops, sporting facilities and medical centers. With easy access to the Midland Highway, getting around is a breeze, making it an ideal location to call home. Step inside and be captivated by the two beautifully appointed bedrooms, complete with built-in robes and ceiling fans. The open-plan kitchen, dining and living area are bathed in natural light, creating a warm and inviting space. The kitchen itself boasts a 600mm gas oven/stove, dual stainless steel sink, island bench and ample cupboard space to store all your kitchen essentials. Unwind in the well-appointed bathroom, which offers a shower, relaxing ...