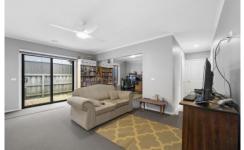

## 320A Albert Street Sebastopol VIC

Discover a hidden gem in Sebastopol, an enchanting brick veneer unit nestled on a comfortable 322m2 (approx) allotment. Embrace the perfect balance of convenience and charm, as this splendid abode sits within close proximity to primary & secondary schools, shops, sporting facilities and medical centers. With easy access to the Midland Highway, getting around is a breeze, making it an ideal location to call home. Step inside and be captivated by the two beautifully appointed bedrooms, complete with built-in robes and ceiling fans. The open-plan kitchen, dining and living area are bathed in natural light, creating a warm and inviting space. The kitchen itself boasts a 600mm gas oven/stove, dual stainless steel sink, island bench and ample cupboard space to store all your kitchen essentials. Unwind in the well-appointed bathroom, which offers a shower, relaxing ...