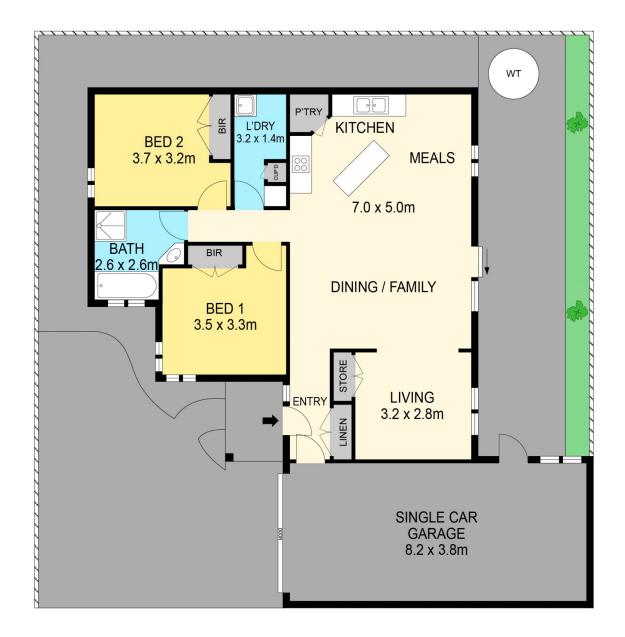

## 320A Albert Street Sebastopol VIC

Discover a hidden gem in Sebastopol, an enchanting brick veneer unit nestled on a comfortable 322m2 (approx) allotment. Embrace the perfect balance of convenience and charm, as this splendid abode sits within close proximity to primary & secondary schools, shops, sporting facilities and medical centers. With easy access to the Midland Highway, getting around is a breeze, making it an ideal location to call home. Step inside and be captivated by the two beautifully appointed bedrooms, complete with built-in robes and ceiling fans. The open-plan kitchen, dining and living area are bathed in natural light, creating a warm and inviting space. The kitchen itself boasts a 600mm gas oven/stove, dual stainless steel sink, island bench and ample cupboard space to store all your kitchen essentials. Unwind in the well-appointed bathroom, which offers a shower, relaxing ...