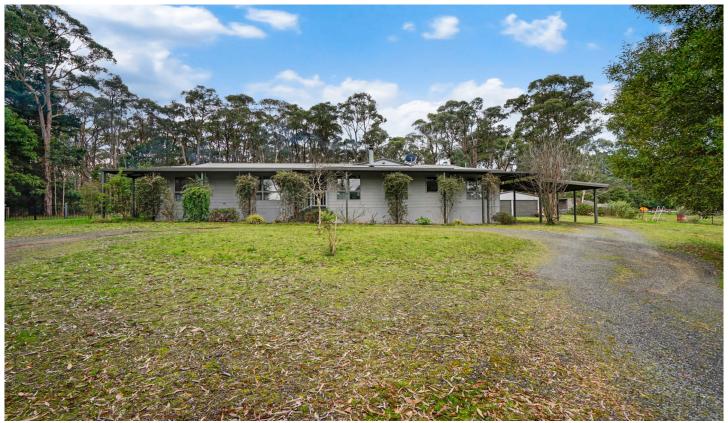

## 61 Grevillea Drive Enfield VIC

This well-presented family home is situated on approximately 5113m2 of land in the peaceful community of Enfield. It offers a flexible floorplan with the choice of either 4 bedrooms or 3 bedrooms and a study, the master bedroom featuring an ensuite and walk-in robe The home also boasts three living areas. The lounge room is spacious and cozy, equipped with a wood heater and a split system air conditioner to ensure comfort throughout the year. The kitchen is well-appointed with ample bench space, a dishwasher, built-in pantry, and electric cooking appliances. For modern conveniences, the property is fitted in total with three split systems for efficient heating and cooling, an alarm system for security, and ADSL internet with the availability of NBN (National Broadband Network) connectivity. The large front and back yards provide ample space for outdoor activ ...