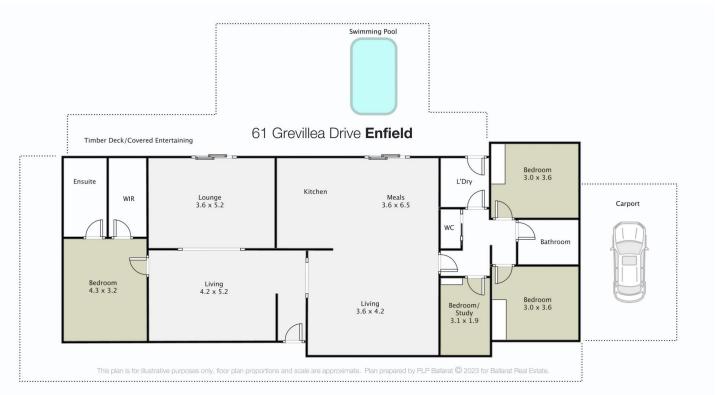

## 61 Grevillea Drive Enfield VIC

This well-presented family home is situated on approximately 5113m2 of land in the peaceful community of Enfield. It offers a flexible floorplan with the choice of either 4 bedrooms or 3 bedrooms and a study, the master bedroom featuring an ensuite and walk-in robe The home also boasts three living areas. The lounge room is spacious and cozy, equipped with a wood heater and a split system air conditioner to ensure comfort throughout the year. The kitchen is well-appointed with ample bench space, a dishwasher, built-in pantry, and electric cooking appliances. For modern conveniences, the property is fitted in total with three split systems for efficient heating and cooling, an alarm system for security, and ADSL internet with the availability of NBN (National Broadband Network) connectivity. The large front and back yards provide ample space for outdoor activ ...