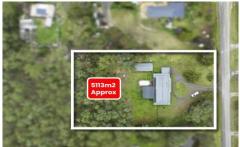

## 61 Grevillea Drive Enfield VIC

This well-presented family home is situated on approximately 5113m2 of land in the peaceful community of Enfield. It offers a flexible floorplan with the choice of either 4 bedrooms or 3 bedrooms and a study, the master bedroom featuring an ensuite and walk-in robe The home also boasts three living areas. The lounge room is spacious and cozy, equipped with a wood heater and a split system air conditioner to ensure comfort throughout the year. The kitchen is well-appointed with ample bench space, a dishwasher, built-in pantry, and electric cooking appliances. For modern conveniences, the property is fitted in total with three split systems for efficient heating and cooling, an alarm system for security, and ADSL internet with the availability of NBN (National Broadband Network) connectivity. The large front and back yards provide ample space for outdoor activ ...