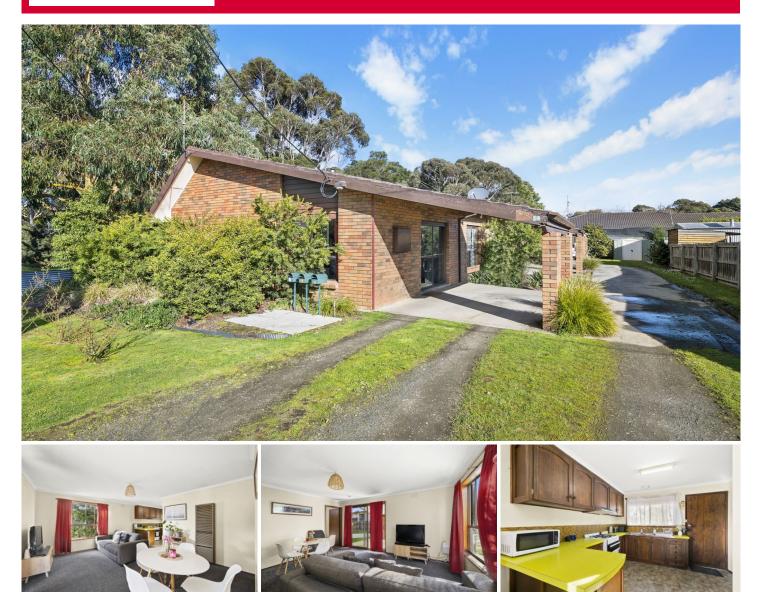

## 1/14 Recreation Road Mount Clear VIC

Nestled in the picturesque and lush Mount Clear, discover this charming brick veneer unit that offers the ideal combination of convenience and tranquility. Situated just a stone's throw away from the Midvale Shopping Centre, IBM, Federation University, as well as primary and secondary schools, this location couldn't be more perfect. Step inside to find a thoughtfully designed home with two bedrooms, both boasting spacious built-in robes for all your storage needs. The open plan living area creates a warm and inviting atmosphere, perfect for relaxing and entertaining. Prepare delicious meals in the well-appointed kitchen, complete with a freestanding gas oven, a stainless steel sink, fridge space, and timber lined cabinetry that overlooks the delightful backyard. The laundry area is equipped with a convenient single trough, space for your washing machine and ...