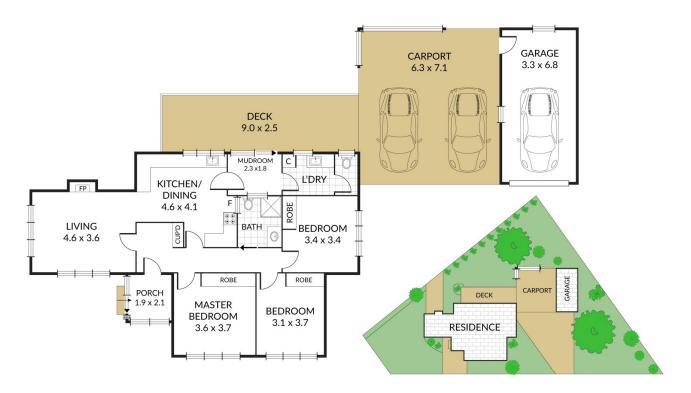

## 39 Hawthorn Grove Wendouree VIC

If you are searching for a well-maintained property in an excellent location in Wendouree, look no further than this gem. This property is sure to please as it is conveniently situated close to shopping centres, schools, and public transport. Additionally, it is right across the road from the Ballarat Sports Stadium, offering great recreational opportunities, and just a short drive to Ballarat CBD, making it an ideal choice for both a family home or an investment property. Upon entering the home, you'll be welcomed by its old-world charm. The property boasts a generously sized formal entry, a large separate lounge area, and a well-designed kitchen featuring a 600 mm free-standing oven and cooktop. The kitchen overlooks a spacious dining area, perfect for family gatherings and entertaining guests. The home comprises three good sized bedrooms that are convenie ...