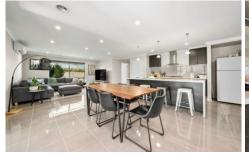

This modern, well presented four bedroom family home is situated in an ideal location in Miners Rest.

The home boasts a large open plan kitchen, dining and family area with stone benchtops, stainless steel appliances and ample cupboard space.

There is a separate second living area perfect for the family.

The generous master bedroom features ensuite and walk in robe, with built in robes to the remaining three bedrooms.

4 🖰 2 📛 2 🖨

**View :** https://www.ballaratrealestate.com.au/lease/vic/b allarat-western-district/miners-rest/residential/hou se/7675684