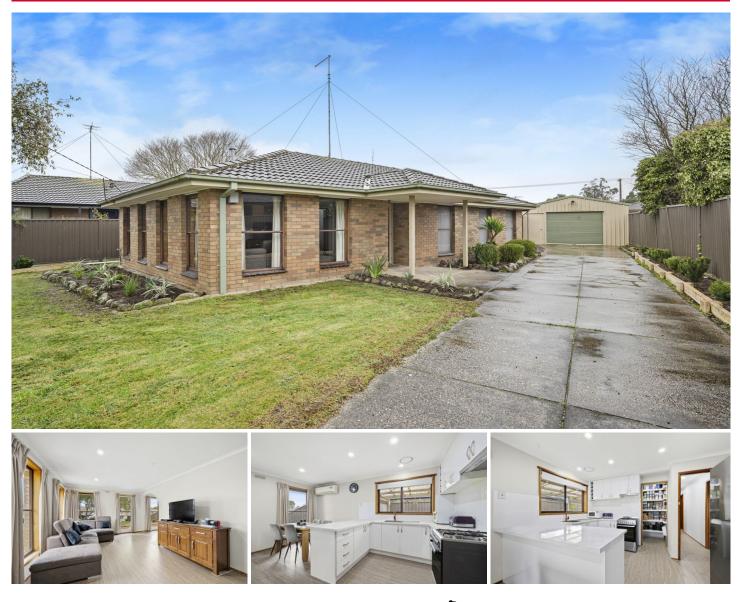

## 12 Hinkler Avenue Sebastopol VIC

Step inside to discover a fresh and inviting space with three bedrooms, updated paint and floor coverings. The modern touch of fresh paint and new flooring throughout the property adds to its overall appeal. Potential buyers or renters will be thrilled to know that they can move in without the hassle of immediate renovations. A standout feature of this property is its side access, providing valuable convenience for homeowners with recreational vehicles, boats, trailers, or anyone in need of additional parking or storage space. For renters, this feature enhances the property's value, offering practicality and flexibility to accommodate various lifestyle needs. The presence of a Colorbond shed further elevates the appeal of this property. The shed provides valuable extra storage space and can be utilized for various purposes, making it an ideal bonus for homeo ...

- Land Size : 625 sqm
  - : https://www.ballaratrealestate.com.au/sale/v ic/ballarat-western-district/sebastopol/reside ntial/house/7668034

Blaise Newnham 03 53312233 0423175643