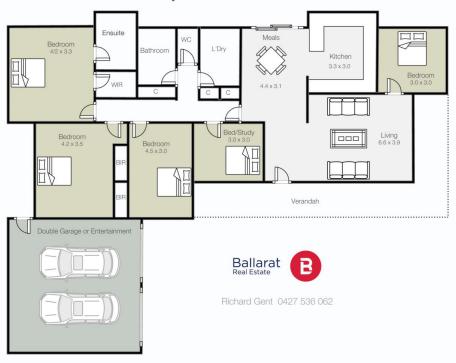

## 9 Melvyn Crescent Mount Clear VIC

This solid brick veneer provides an excellent opportunity to secure a spacious home in Mount Clear close to schools, Federation University, local shops and transport.

Set on a generous block of 699 sqm (approx.), this home is ready to go for a family or astute investor. Featuring built in robes in all five bedrooms, a generous living space, open plan kitchen/dining, double lock up garage, radiant heating, evaporative cooling and split systems, this home is ready to rent or move into. With a low maintenance garden and patio area to the rear of the home, enjoy the many benefits of living in Mount Clear in this large home. Be sure to call the exclusive listing agent Richard Gent on 0427 536 062 to secure this property today.

## 9 Melvyn Crescent Mt Clear

This plan is for illustrative purposes only, floor plan proportions and scale are approximate. Plan prepared by PLP Ballarat © 2023 for Ballarat Real Estate.