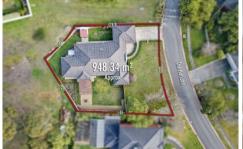

## 2 The Horizon Mount Helen VIC

Nestled in the charming Mount Helen, discover this exquisite family home sprawled across an ample 948m2 (approx) plot of land. Perfectly situated just minutes away from multiple primary and secondary colleges, IBM, Federation University, Midvale shopping center and the convenient Midland Highway, this location is a dream come true for any thriving family. From the moment you set eyes on this home, you'll be captivated by its elegant brick veneer with enchanting rendered archway features. Stroll along the pathways lined with ornamental hedges and lush lawns, a delightful prelude to the beauty that awaits inside. Step into the grand entrance adorned with decorative cornices and soothing tones, leading you into the inviting family area. The front appointed master suite offers generous proportions, complemented by his and hers walk-in robes and a luxurious ensui ...