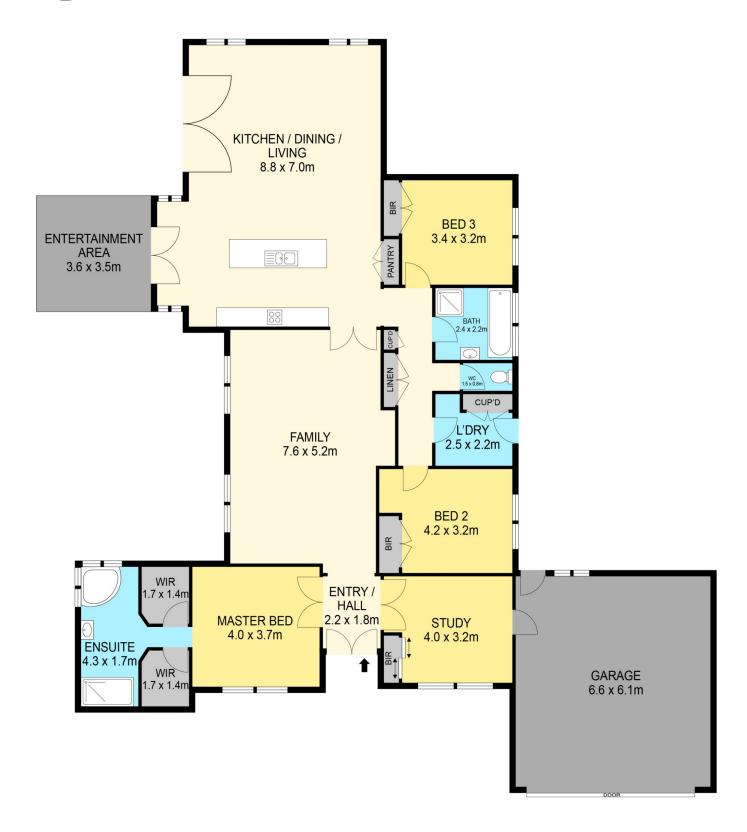

## 2 The Horizon Mount Helen VIC

Nestled in the charming Mount Helen, discover this exquisite family home sprawled across an ample 948m2 (approx) plot of land. Perfectly situated just minutes away from multiple primary and secondary colleges, IBM, Federation University, Midvale shopping center and the convenient Midland Highway, this location is a dream come true for any thriving family. From the moment you set eyes on this home, you'll be captivated by its elegant brick veneer with enchanting rendered archway features. Stroll along the pathways lined with ornamental hedges and lush lawns, a delightful prelude to the beauty that awaits inside. Step into the grand entrance adorned with decorative cornices and soothing tones, leading you into the inviting family area. The front appointed master suite offers generous proportions, complemented by his and hers walk-in robes and a luxurious ensui ...