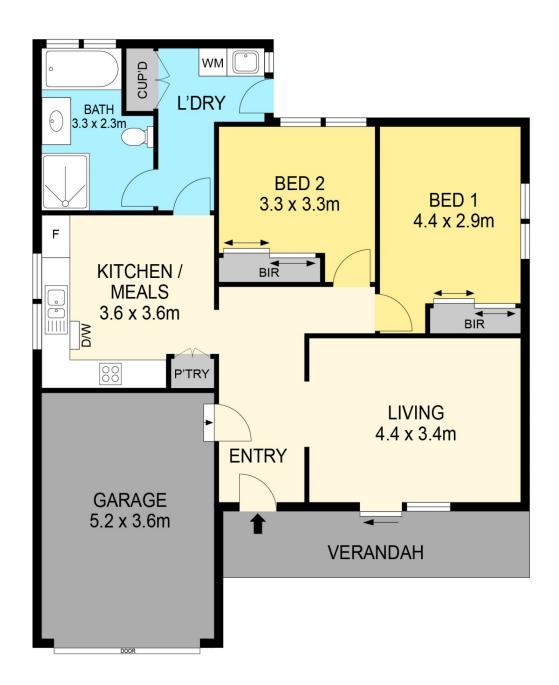

## 1/46 Spencer Street Sebastopol VIC

Nestled in the heart of Sebastopol, this charming rendered unit sits on an allotment of 289m2 (approx). Its prime location offers close proximity to schools, supermarkets, medical centers, sporting facilities and convenient access to the Midland Highway, making it an ideal place to call home. As you approach the property, you are greeted by an inviting rendered facade and an enclosed front yard, complete with a lush lawn area and adorned with trees along the front fence. Step inside, and you'll find a cozy lounge room, thoughtfully positioned at the front of the house. The kitchen and dining area are a chef's delight, featuring a gas stove/oven, dishwasher, double sink and a pantry with ample cupboard space for all your culinary needs. The home boasts two bedrooms, both fitted with built-in robes, providing plenty of storage space. The bathroom boasts a show ...