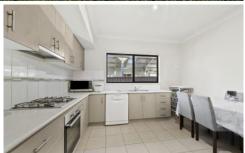

## 1/46 Spencer Street Sebastopol VIC

Nestled in the heart of Sebastopol, this charming rendered unit sits on an allotment of 289m2 (approx). Its prime location offers close proximity to schools, supermarkets, medical centers, sporting facilities and convenient access to the Midland Highway, making it an ideal place to call home. As you approach the property, you are greeted by an inviting rendered facade and an enclosed front yard, complete with a lush lawn area and adorned with trees along the front fence. Step inside, and you'll find a cozy lounge room, thoughtfully positioned at the front of the house. The kitchen and dining area are a chef's delight, featuring a gas stove/oven, dishwasher, double sink and a pantry with ample cupboard space for all your culinary needs. The home boasts two bedrooms, both fitted with built-in robes, providing plenty of storage space. The bathroom boasts a show ...