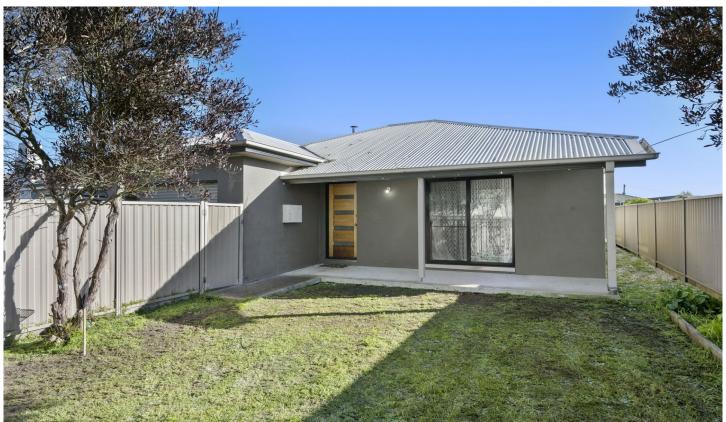

## 1/46 Spencer Street Sebastopol VIC

Nestled in the heart of Sebastopol, this charming rendered unit sits on an allotment of 289m2 (approx). Its prime location offers close proximity to schools, supermarkets, medical centers, sporting facilities and convenient access to the Midland Highway, making it an ideal place to call home. As you approach the property, you are greeted by an inviting rendered facade and an enclosed front yard, complete with a lush lawn area and adorned with trees along the front fence. Step inside, and you'll find a cozy lounge room, thoughtfully positioned at the front of the house. The kitchen and dining area are a chef's delight, featuring a gas stove/oven, dishwasher, double sink and a pantry with ample cupboard space for all your culinary needs. The home boasts two bedrooms, both fitted with built-in robes, providing plenty of storage space. The bathroom boasts a show ...