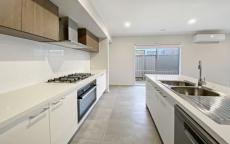

## Property Features:

Bedrooms: Master with WIR, remaining three bedrooms all with BIR.

Bathrooms: Central main bathroom with a separate toilet, fully equipped enquite.

Living: Two living rooms to service a large family with ceiling fans throughout.