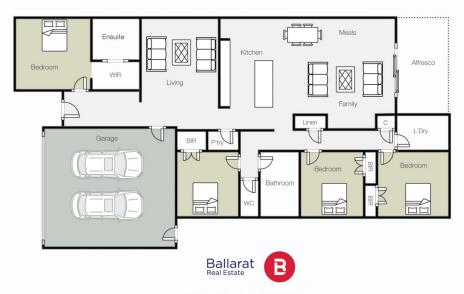

## 6 Sprinter Way Winter Valley VIC

Welcome to 6 Sprinter Way, Winter Valley! This stunning property offers a perfect blend of comfort, functionality, and modern living. Nestled in a peaceful neighborhood, this home boasts numerous features that cater to a relaxed and enjoyable lifestyle for you and your family.

## Property Features:

Bedrooms: Master with WIR, remaining three bedrooms all with BIR.

Bathrooms: Central main bathroom with a separate toilet, fully equipped enquite.

Living: Two living rooms to service a large family with ceiling fans throughout.

Garage: Double lock-up garage with convenient rear yard access through the garage door.

## 6 Sprinter Way Winter Valley

Mitchell Couch 0478 049 401

This plan is for illustrative purposes only, floor plan proportions and scale are approximate. 🏻 Plan prepared by PLP Ballarat 🛇 2023 for Ballarat Real Estate