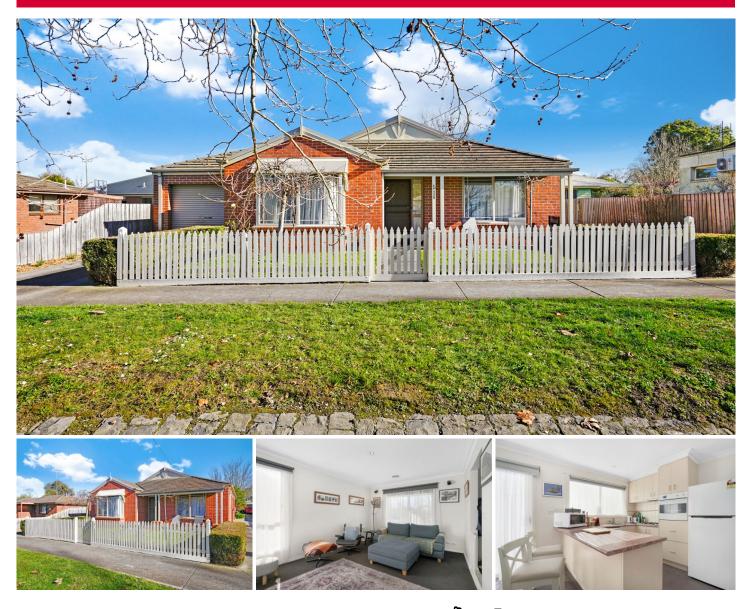

## 1/420 Windermere Street Ballarat Central VIC

Located in the tree-lined and super central Windermere Street, close to schools, hospital, Queen Elizabeth Centre, public transport and the Ballarat CBD is this beautifully maintained and presented two bedroom townhouse. The property itself offers two spacious bedrooms, a central two-way bathroom, open plan kitchen and meals area, a separate living space at the front and gas central heating throughout. On its own title, the property has low maintenance gardens, a private courtyard and a single lock up garage with auto door and direct internal access. Properties like this so close to the city don't come to market often so be quick!

## 2 🎮 1 🚔 1 🚘

**Price :** \$ 441,500

View : https://www.ballaratrealestate.com.au/sale/vic/ba llarat-western-district/ballarat-central/residential/h ouse/7656905

David Morrison 03 53312233 0438 342 227

This plan is for illustrative purposes only, floor plan proportions and scale are approximate. Plan prepared by PLP Ballarat © 2023 for Ballarat Real Estate.