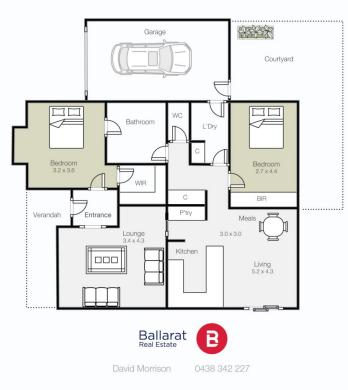

## 1/420 Windermere Street Ballarat Central VIC

Located in the tree-lined and super central Windermere Street, close to schools, hospital, Queen Elizabeth Centre, public transport and the Ballarat CBD is this beautifully maintained and presented two bedroom townhouse. The property itself offers two spacious bedrooms, a central two-way bathroom, open plan kitchen and meals area, a separate living space at the front and gas central heating throughout. On its own title, the property has low maintenance gardens, a private courtyard and a single lock up garage with auto door and direct internal access. Properties like this so close to the city don't come to market often so be quick!

## 2 🎮 1 🚔 1 🚘

**Price :** \$ 441,500

View : https://www.ballaratrealestate.com.au/sale/vic/ba llarat-western-district/ballarat-central/residential/h ouse/7656905

David Morrison 03 53312233 0438 342 227

This plan is for illustrative purposes only, floor plan proportions and scale are approximate. Plan prepared by PLP Ballarat © 2023 for Ballarat Real Estate.