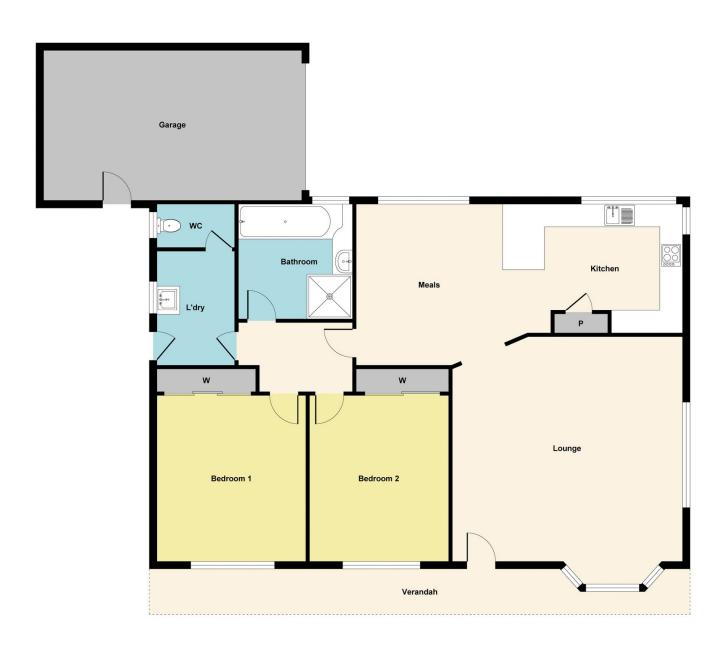

## 1/406 Drummond Street South Ballarat Central VIC

This comfortable unit is situated in ever popular Ballarat Central within a short drive from the CBD, Ballarat Train Station and public transport, which is perfect for a downsizer or investor. This unit offers 2 good sized bedrooms that both connect to an open plan kitchen/dining area that features generous bench space, gas cooking and a large amount of cupboard storage. This is equally complimented by a large living space that boasts a large bay window that permits a large amount of natural sunlight. Additional features include a single car lockup/ garage, ducted heating and a low maintenance yard. A wonderful opportunity is such a sought after location. A must to inspect.