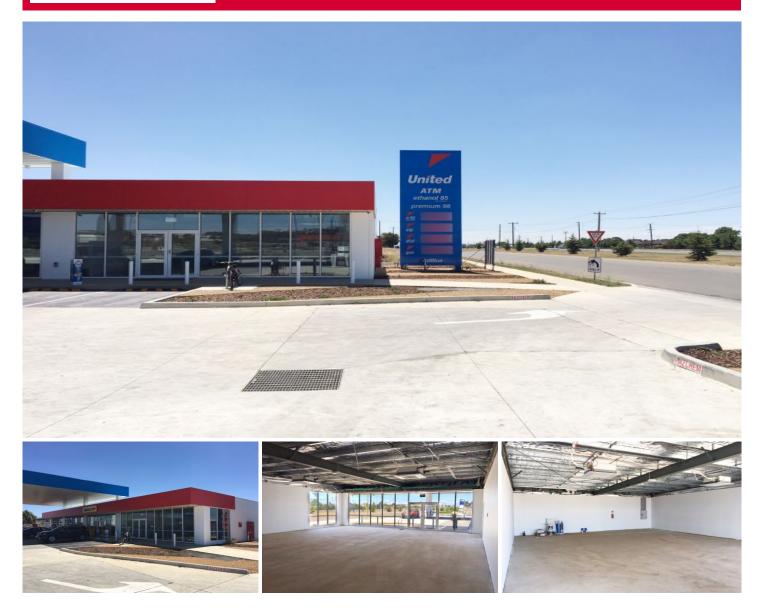

## ./25-51 Learmonth Road Wendouree VIC

This opportunity is perfectly located within the very busy United Petroleum service station with many vehicles continually going down the driveway daily making this site one of the busiest in Wendouree

If you have the passion and energy for creating good food you will hit the ground running as this location makes no shortcuts

It's your choice to use your creative juices to design the fit out and then operate this site using the very best of your experience

Nail the look and feel that is ALL YOUR OWN No ingoing fee Long 4x4 years lease.

Price : \$42,000 + gst. Incl outgoings pa

Building Size: 140 sqm

View : https://www.ballaratrealestate.com.au/le ase/vic/ballarat-western-district/wendour