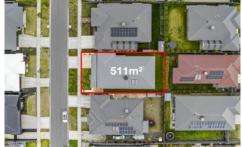

Mitchell Couch 03 53312233 0423543023

Approx House Area 207m²

Approx House Area 207m<sup>2</sup>
Approx Land Area 511m<sup>2</sup>
4 2 2 2 2
Whilst **bwrm.com.au** has made every attempt to ensure the accuracy of the floor plan contained here, measurements are approximate and no responsibility is taken for any error, omission, or mis-statement. This plan is for illustrative purposes only.