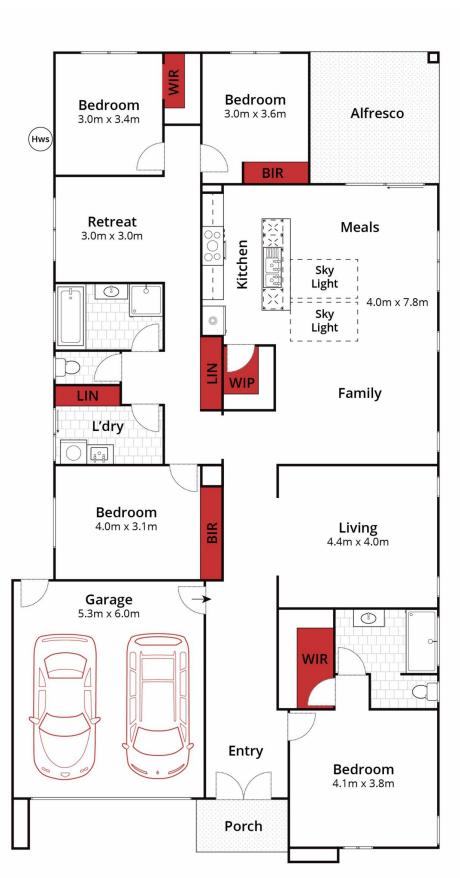

## 74 Dorset Drive Alfredton VIC

A rare opportunity to secure a large family home that has been thoughtfully designed in the heart of Alfredton. The expansive home offers four bedrooms, master with ensuite and walk in robe, whilst all other bedrooms offer built in robes. Space is a key feature of this large family build, with three separate living zones ensuring the kids can have their own retreat as well as the parents! The hub of the home is the main living / kitchen / dining area which offers plenty of room to entertain. The kitchen comprises a 900mm oven with 6 burner cooktop, an abundance of storage as well as a walk in pantry. The kitchen and main living area connects seamlessly to the sheltered alfresco area and outdoor space which overlooks the low maintenance yard. Other outstanding features include a double garage with direct access, family bathroom with separate toilet, gas centr ...

Mitchell Couch 03 53312233 0423543023

Approx House Area 207m²

Approx House Area 207m<sup>2</sup>
Approx Land Area 511m<sup>2</sup>
4 2 2 2 2
Whilst **bwrm.com.au** has made every attempt to ensure the accuracy of the floor plan contained here, measurements are approximate and no responsibility is taken for any error, omission, or mis-statement. This plan is for illustrative purposes only.