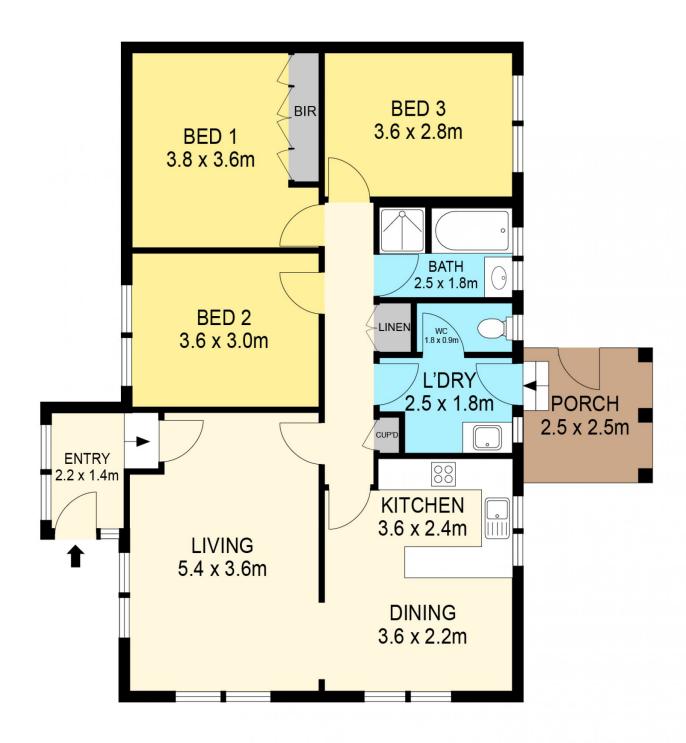

## 27 Whitelaw Avenue Delacombe VIC

Nestled in the charming Delacombe area, this brick veneer home is situated on a generous 643m2 (approx) plot of land. Conveniently located near both primary and secondary schools, The Delacombe Town Centre and just a short drive to the vibrant Ballarat CBD, this is an ideal neighborhood to call home. The home boasts an attractive brick veneer facade and meticulously maintained front lawns, exuding a welcoming charm. As you step inside the home, you are greeted by a spacious lounge room adorned with air conditioning and electric heating, creating the perfect space for relaxation and unwinding. Transitioning into the kitchen and dining area through an archway, you'll discover a well-appointed kitchen including a freestanding gas stove/oven, a single sink, a breakfast bench and fridge space, complemented by beautiful timber cabinetry. This delightful home compr ...