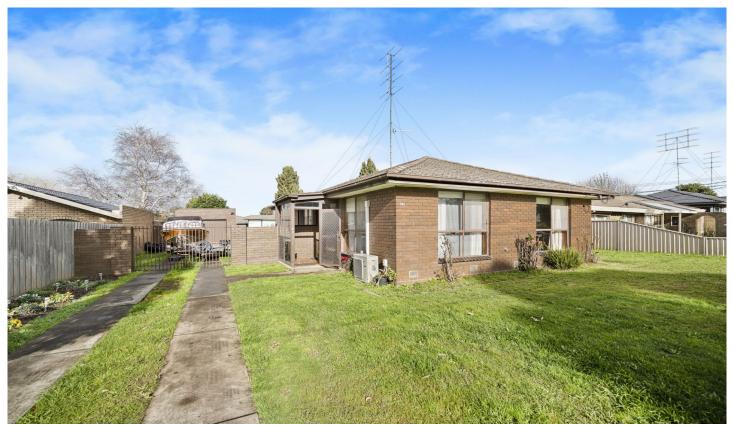

## 27 Whitelaw Avenue Delacombe VIC

Nestled in the charming Delacombe area, this brick veneer home is situated on a generous 643m2 (approx) plot of land. Conveniently located near both primary and secondary schools, The Delacombe Town Centre and just a short drive to the vibrant Ballarat CBD, this is an ideal neighborhood to call home. The home boasts an attractive brick veneer facade and meticulously maintained front lawns, exuding a welcoming charm. As you step inside the home, you are greeted by a spacious lounge room adorned with air conditioning and electric heating, creating the perfect space for relaxation and unwinding. Transitioning into the kitchen and dining area through an archway, you'll discover a well-appointed kitchen including a freestanding gas stove/oven, a single sink, a breakfast bench and fridge space, complemented by beautiful timber cabinetry. This delightful home compr ...