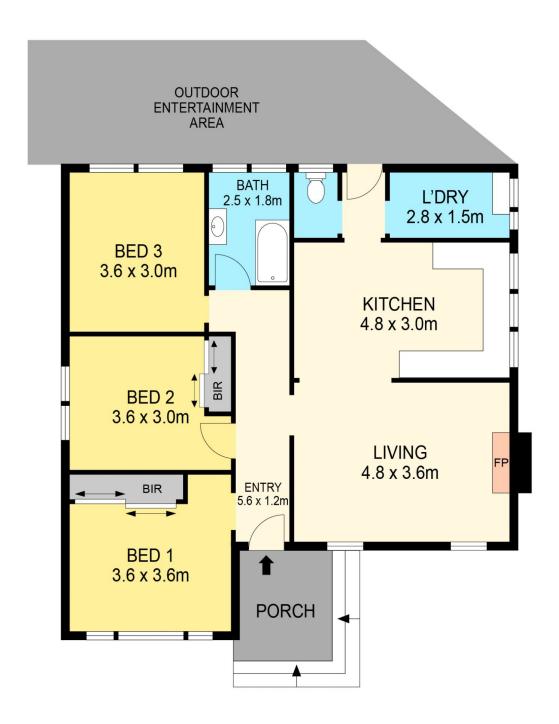

## 7 Kelvin Avenue Sebastopol VIC

Nestled in the heart of Sebastopol, this exquisite home sits on a spacious 628m2 (approx) allotment, ensuring a comfortable living experience. Its prime location offers close proximity to both Primary & Secondary schools, supermarkets, The Delacombe Town Centre, and Midland HWY, making it an ideal place to call home. As you approach the house, you'll be captivated by its charming weatherboard facade, a concreted driveway with convenient side access and well maintained front lawns. Upon entering the home, you'll be greeted by a welcoming entrance adorned with beautiful timber flooring and ornate cornices, setting the stage for the charm that awaits. The house features three generously sized bedrooms, two of which boast built-in robes. The family bathroom features a shower/bath and single vanity. Stepping into the lounge room through the barn door, you'll disc ...