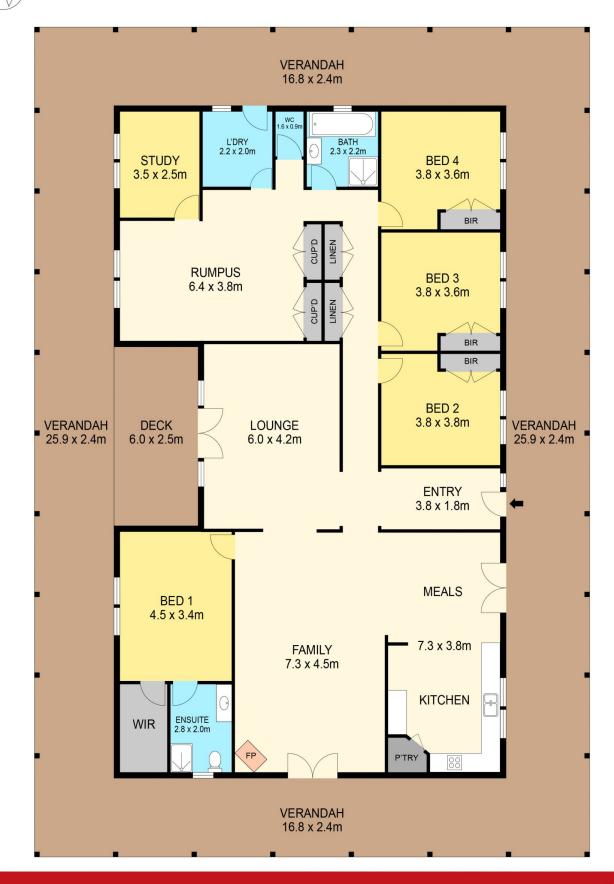

## **122 Packhams Lane Beaufort VIC**

The property offers a stunning combination of natural beauty, functional living spaces, and amenities that cater to both residential living and equestrian pursuits. With its 20-acre size approx. hardwood floors, and beautiful views, it provides a spacious and elegant environment. The five bedrooms and three living areas, as well as seperate dining area, offer plenty of accommodation and flexibility for a large family or guests.

The presence of two wood heaters and a split system ensures convenience and warmth during colder seasons. The 9-foot ceilings create an open and airy atmosphere, while the wrap-around verandah provides a charming space to relax and enjoy the scenic surroundings.

## DISCLAIMER

PLANS SHOWN ARE FOR MARKETING PURPOSES ONLY, ALL DIMENSIONS ARE APPROXIMATE AND NOT TO SCALE. THEY ARE SUBJECT TO ERRORS AND INACCURACIES AND NO LIABILITY WILL BE ACCEPTED. INTERESTED PARTIES SHOULD MAKE THEIR OWN INQUIRES.