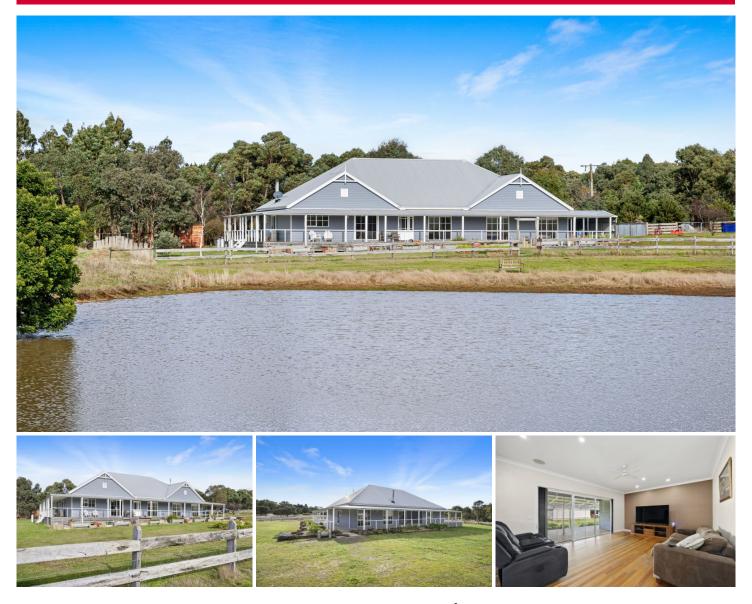

## **122 Packhams Lane Beaufort VIC**

The property offers a stunning combination of natural beauty, functional living spaces, and amenities that cater to both residential living and equestrian pursuits. With its 20-acre size approx. hardwood floors, and beautiful views, it provides a spacious and elegant environment. The five bedrooms and three living areas, as well as seperate dining area, offer plenty of accommodation and flexibility for a large family or guests.

The presence of two wood heaters and a split system ensures convenience and warmth during colder seasons. The 9-foot ceilings create an open and airy atmosphere, while the wrap-around verandah provides a charming space to relax and enjoy the scenic surroundings.

The property also offers ample car accommodation for up

| 5 🍋 | 2 🚔 | 10 | R |
|-----|-----|----|---|
|-----|-----|----|---|

| Pric | e |   |   | 3 | \$ | 9 | 5 | 0 | ,0 | 0 | С |
|------|---|---|---|---|----|---|---|---|----|---|---|
| -    | - | - | - |   | -  |   | - | - |    |   |   |

Land Size : 8.14 ha

View

: https://www.ballaratrealestate.com.au/sale/v ic/ballarat-western-district/beaufort/residenti al/acreagesemirural/7641891

Blaise Newnham 03 53312233 0423175643