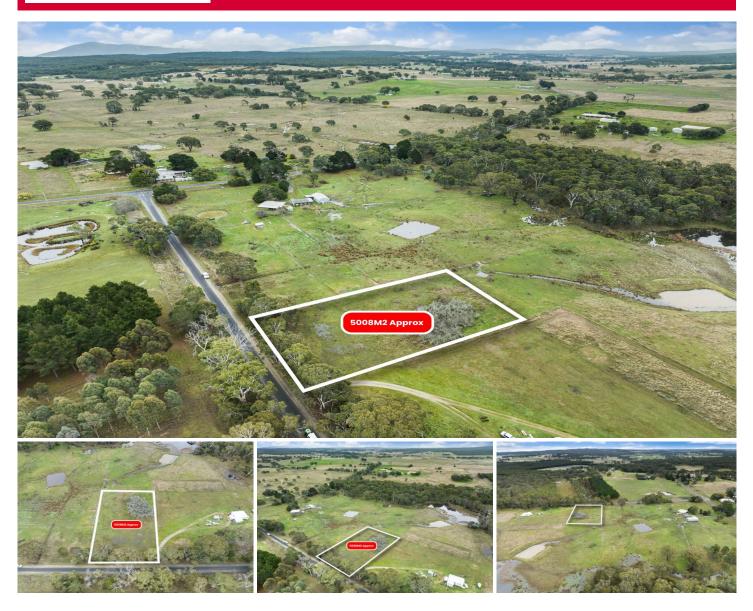

## Crown Allo Trawalla - Waterloo Road Waterloo VIC

This generous parcel of land of approx. 5008 sqm (approx.) in the sought after locale of Waterloo is a rare opportunity. This farming zoned land presents a deep block with good frontage and access to Trawalla-Waterloo Road. The property is also only a short distance of the thriving township of Beaufort. A wonderful opportunity to secure a good parcel of land.

## Land Size : 5008 sqm

View

: https://www.ballaratrealestate.com.au/sale/v ic/ballarat-western-district/waterloo/residenti al/land/7641890

Allister Morrison 5331 2233 0438 508Â 855