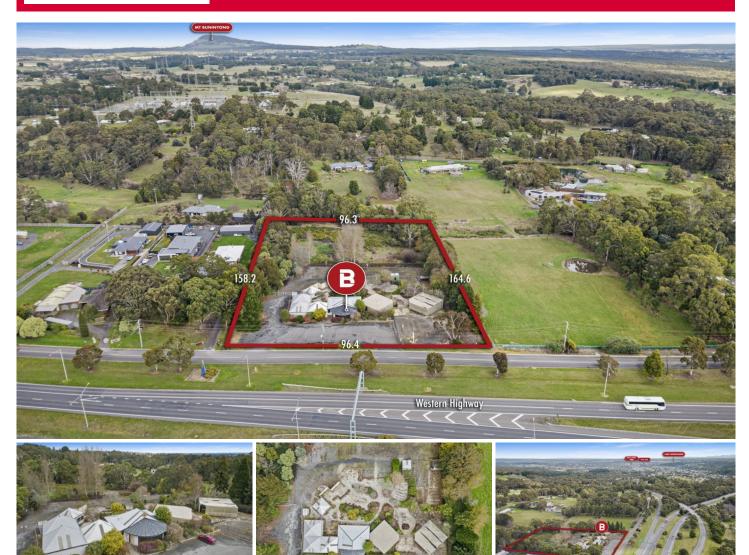

## 9527 Western Freeway Warrenheip VIC

Ballarat Real Estate Commercial are pleased to offer for Lease this large parcel of land with large showroom and an abundance of on-site parking.

Prominently positioned beside the Western Freeway Warrenheip, this site offers exceptional business exposure to passing traffic.

Key Features Include:

? Zoned Rural Living

? Total Land Area 15,614m2 (1.56ha)\*

? 96 metre Frontage\*

? Great exposure to passing traffic on busy Western Freeway

? Includes showroom, storage shed and additional undercover areas

**Building Size**: 98 sqm **Land Size**: 15614 sqm

View : https://www.l

: https://www.ballaratrealestate.com.au/le ase/vic/ballarat-western-district/warrenh

eip/commercial/other/7641416

John Stevenson 5331 2233 0422659385