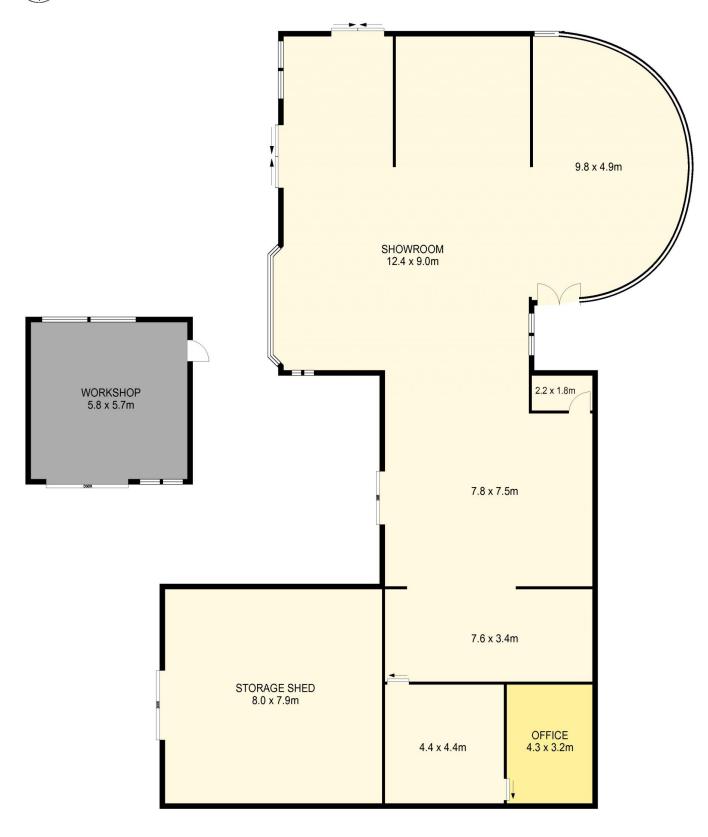

Key Features Include:

? Zoned Rural Living

? Total Land Area 15,614m2 (1.56ha)\*

? 96 metre Frontage\*

? Great exposure to passing traffic on busy Western Freeway

? Includes showroom, storage shed and additional undercover areas

**Building Size**: 98 sqm **Land Size**: 15614 sqm

View : https://www.l

: https://www.ballaratrealestate.com.au/le ase/vic/ballarat-western-district/warrenh

eip/commercial/other/7641416

John Stevenson 5331 2233 0422659385