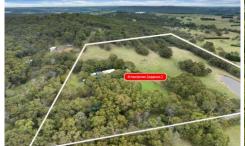

## 32 Trounces Lane Mount Egerton VIC

Situated in highly popular Mt Egerton on the Melbourne side is this superb lifestyle property offering a quality standard of living combined with the benefit of a generous parcel of land. Offering around 8 hectares (approx.) of undulating land with a large dam, quality fencing and paddocks, this is the ideal property with a mix of bush and clear spaces. If you have horses there is a stable also. The home itself is very comfortable and consists of three generous bedrooms all with BIR's and two way bathroom. The kitchen, living and meals area is all open plan providing a huge amount of space along with lovely view of the well maintained gardens. The kitchen itself features good cupboard and bench space as well as a dishwasher. The home is well serviced by both split system and cosy wood heater. You will love sitting outside under the bull nosed veranda and ta ...