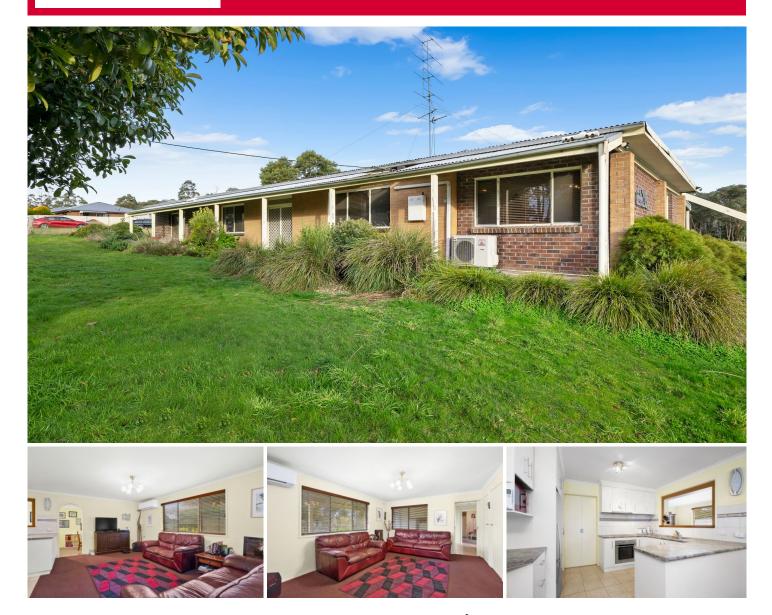

89 Thomas Road Haddon VIC

Situated in the heart of Haddon close to the Delacombe Town Centre and a short drive to the Ballarat CBD is this convenient entry level property sitting on a desirable 5 acres approx. allotment. The home has a flexible floor plan and can be re arranged to have additional living space or extra (4th) bedroom, the home is move in ready but would be suitable for those wishing to put their own final touches. The home has the advantage of being fully fenced and has both car accommodation and high bay horse float shedding or caravan accommodation. Move to the lifestyle you always wanted, call Blaise Newnham today 0423 175 643.

| 4 🎮 1 🚔 | 4 🚘 |
|---------|-----|
|---------|-----|

| Price     | ŝ | \$ | 565,000  |
|-----------|---|----|----------|
| Land Sizo |   | Λ  | 605 Acro |

Land Size : 4.695 Acres View : https://www.

: https://www.ballaratrealestate.com.au/sale/v ic/ballarat-western-district/haddon/residentia l/acreagesemirural/7634267