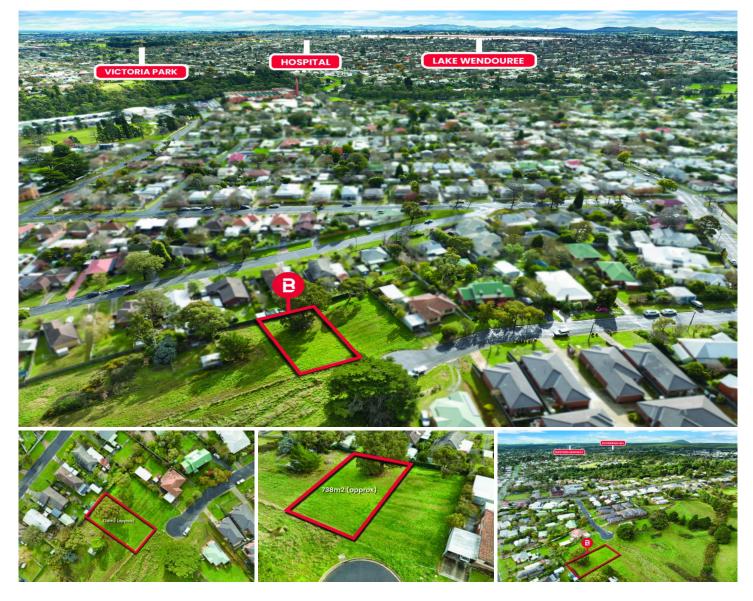

## **14 Fincham Street Mount Pleasant VIC**

Situated in the sought-after neighborhood of Mount Pleasant, 14 Fincham Street presents a rare opportunity to acquire a sizable block of land measuring 738 square meters, ready to bring your vision to life. This titled and ready-to-build parcel of land comes complete with approved building plans for two townhouses, offering endless possibilities for the astute buyer. Conveniently located just minutes from the CBD, this property promises a convenient and vibrant lifestyle.

| Price : \$320,000 - \$350,000 |
|-------------------------------|
|-------------------------------|

- Land Size : 738 sqm View : https://www
  - : https://www.ballaratrealestate.com.au/sale/v ic/ballarat-western-district/mount-pleasant/r esidential/land/7629876